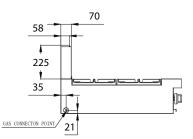

## **TECHNICAL DATA**

Gas Type: Natural or Propane

Total Output(MJ/hr): Natural Gas Propane Gas 144

144

Burner Ratings (MJ/hr): Natural Gas Propane Gas Ignition Type Open Burner (MJ/hr): Manual

Gas Connection: 3/4" Female