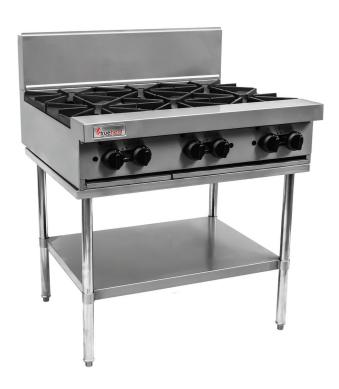

# RCT9-6

## 900mm WIDE 6 BURNER MODULAR TOP

Stand sold separately

**National Head Office** 156 Swann Drive

Derrimut VIC 3026 +61 3 8369 4600 Tel: Fax: +61 3 8369 4699

Melbourne 96-100 Tope Street South Melbourne VIC 3205

Powerful 24MJ/hr open burners with individual standing pilots included. 100% Flame failure controls included as standard. Matt finish Euro look cast iron trivets radiate heat and design makes it easy to move pots around the surface