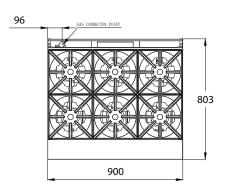

## **DIMENSIONS & WEIGHT**

External Dimension: 900W x 803D x 455H mm

Net Weight: 86.5kg

Working height: 910mm (with stand)

Combustible wall clearance: Side: 150mm, Rear: 150mm