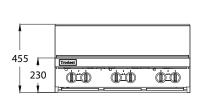

## **DIMENSIONS & WEIGHT**

External Dimension: 900W x 803D x 455H mm

Net Weight: 86.5kg

Working height: 910mm (with stand)

Combustible wall clearance: Side: 150mm, Rear: 150mm