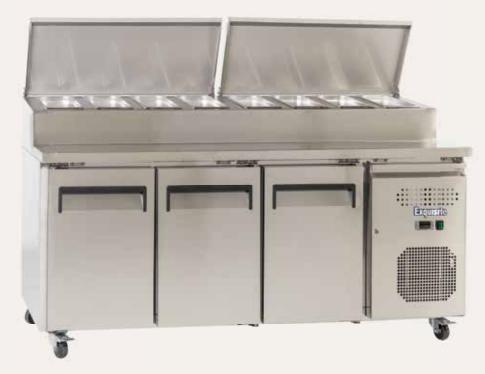

## **Food Preparation Refrigerators**

## **Features:**

- Lockable self closing stainless steel doors with integrated handles
- Digital controller and digital temperature display
- Dynamic fan forced cooling system with automatic defrosting
- Under bench shelf to fit gastronorm pan size GN1/1
- Frequency/voltage: 50Hz/220-240 V

- Plastic coated steel shelves
- Refrigerant: R290
- Lockable castor wheels
- Ambient temperatures from +16°C to +43°C

## **MTC363H**

\* catering tubs and tub-lids not included

 $\wedge$ 

Allow min. 100mm clearance for instalation, all vents must be left clear

Gross volume: 417 L

Exterior dimensions in mm: 1795w x 700d x 1085h

Number of adjustable shelves: 3 Gastronorm pan size (top):  $8 \times 6N1/3$ 

Temperature set range:  $-2^{\circ}\text{C}$  to  $+8^{\circ}\text{C}$ 

Gross/net weight: 161/130 kg

Preparation area material: stainless steel Energy consumption in 24h: 4.35 kWh