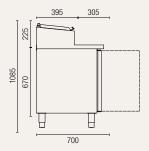

## **MTC363H**

\* catering tubs and tub-lids not included

 $\wedge$ 

Allow min. 100mm clearance for instalation, all vents must be left clear

Gross volume: 417 L

Exterior dimensions in mm: 1795w x 700d x 1085h