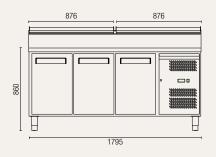

## **MTC363H**

\* catering tubs and tub-lids not included

 $\wedge$ 

Allow min. 100mm clearance for instalation, all vents must be left clear

Gross volume: 417 L

Exterior dimensions in mm: 1795w x 700d x 1085h