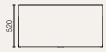

## **UBC210S**

NEW with sliding door

Gross volume: 208 L

Exterior dimensions in mm: 900w x 520d x 900h

Number of adjustable shelves: 4

Temperature set range: 0°C to +10°C

Gross/net weight: 72/62 kg

Energy consumption in 24h: 1.9 kWh