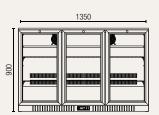

## **UBC330S**

Gross volume: 330 L

Exterior dimensions in mm: 1350w x 520d x 900h

Number of adjustable shelves: 6

Temperature set range: 0°C to +10°C

Gross/net weight: 90/80 kg

Energy consumption in 24h: 2.5 kWh