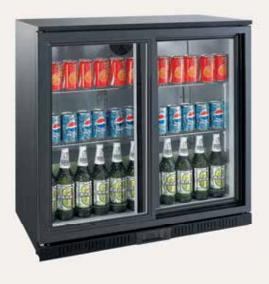

## **Backbar Display Refrigerators - Sliding Door**

## Features:

- Lockable double glazed glass doors
- Digital controller and digital temperature display
- Dynamic fan forced cooling system with automatic defrosting
- Black steel external finish and alumunium internal finish
- Frequency/voltage: 50Hz/220-240 V

- Shelf material: chrome coated steel
- LED internal light
- Refrigerant: R600a
- Ambient temperatures from +16°C to +38°C

## **UBC210S**

NEW with sliding door

Gross volume: 208 L

Exterior dimensions in mm: 900w x 520d x 900h

Number of adjustable shelves: 4

Temperature set range: 0°C to +10°C

Gross/net weight: 72/62 kg

Energy consumption in 24h: 1.9 kWh