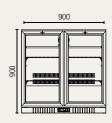

## **UBC210S**

NEW with sliding door

Gross volume: 208 L

Exterior dimensions in mm: 900w x 520d x 900h

Number of adjustable shelves: 4

Temperature set range: 0°C to +10°C

Gross/net weight: 72/62 kg

Energy consumption in 24h: 1.9 kWh