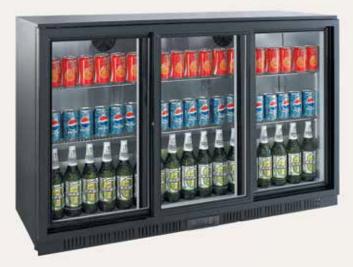

## **Backbar Display Refrigerators - Sliding Door**

## Features:

- Lockable double glazed glass doors
- Digital controller and digital temperature display
- Dynamic fan forced cooling system with automatic defrosting
- Black steel external finish and alumunium internal finish
- Frequency/voltage: 50Hz/220-240 V

- Shelf material: chrome coated steel
- LED internal light
- Refrigerant: R600a
- Ambient temperatures from +16°C to +38°C

## **UBC330S**

Gross volume: 330 L

Exterior dimensions in mm: 1350w x 520d x 900h

Number of adjustable shelves: 6

Temperature set range: 0°C to +10°C

Gross/net weight: 90/80 kg

Energy consumption in 24h: 2.5 kWh