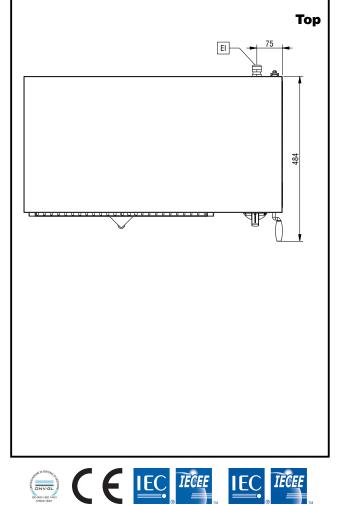

## **Key Information:**

| External dimensions, Width:  | 759 mm |
|------------------------------|--------|
| External dimensions, Depth:  | 484 mm |
| External dimensions, Height: | 404 mm |
| Net weight:                  | 32 kg  |
| N° of grid levels:           | 6      |

Side

EI = Electrical inlet (power)

Salamanders Electric Salamander, front open, adjustable grid, 760mm

The company reserves the right to make modifications to the products without prior notice. All information correct at time of printing.