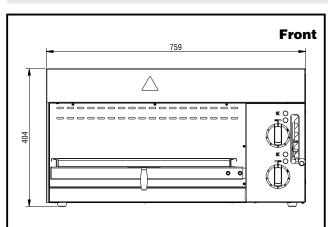

## **Key Information:**

| External dimensions, Width:  | 759 mm |
|------------------------------|--------|
| External dimensions, Depth:  | 484 mm |
| External dimensions, Height: | 404 mm |
| Net weight:                  | 32 kg  |
| N° of grid levels:           | 6      |