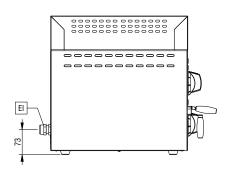

Side

EI = Electrical inlet (power)

Salamanders Electric Salamander, front open, adjustable grid, 760mm

The company reserves the right to make modifications to the products without prior notice. All information correct at time of printing.