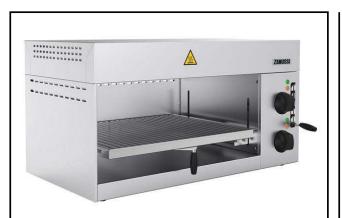

## Salamanders Electric Salamander, front open, adjustable grid, 760mm

283023 (ZOUUBDBOMOA) Electric Salamander, front open, adjustable grid, 760 mm, accept GN 1/1
283024 (ZOUUBDBOMOA) Electric Salamander, front open, adjustable grid, 760 mm, accept GN 1/1

#### ltem No.

Constructed in AISI 430 stainless steel. Table top model can be hanged on the wall with wall special brackets (optional). Front open. Removable back and side panels in order to use the appliance as a pass-through (open on 3 sides). 2 heating areas independently controlled by energy regulator. Cooking grid adjustable on 6 positions by means of a rack system. Removable stainless steel drip tray and chromium-plated grid fitted with heat resistant handles.

#### **Main Features**

- 2 independent cooking zones managed by 2 knobs.
- Unit to be heated via incoloy armoured heating elements.
- Cooking plate size: 575x400 mm accept GN 1/1.
- Heat control with energy regulator.
- Front open, side and back panels can be removed.

## Construction

- Entirely constructed in 430 AISI stainless steel.
- Removable stainless steel drip tray.
- Height of the grid can be adjusted on 6 different levels through the rack system.
- Chromium-plated steel grid with a safety stop to avoid accidental fall.
- Table top unit can be wall mounted with dedicated optional accessory.
- 4 rubber feet.