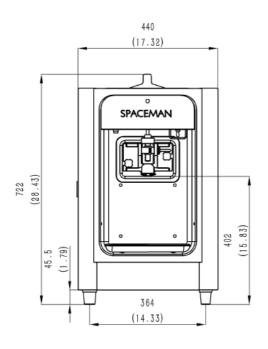

152mm/6" on right

| Dimensions | Net (mm/in) | Shipping (mm/in) |
|------------|-------------|------------------|
| Width      | 440 / 17.3  | 500 / 19.7       |
| Depth      | 700 / 27.6  | 770 / 25.4       |
| Height     | 722 / 28.4  | 890 / 35.0       |