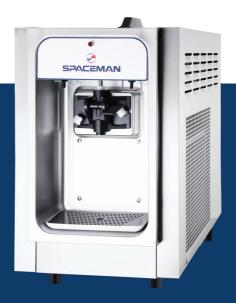

### **SOFT SERVE FREEZER**

Single flavor, Countertop, Gravity feed

# Most **Compact** & **Versatile**Classy design that offers quality and simplicity