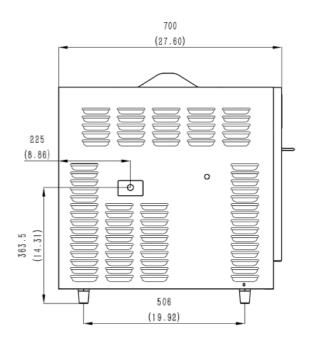

152mm/6" on right

| Dimensions | Net (mm/in) | Shipping (mm/in) |
|------------|-------------|------------------|
| Width      | 440 / 17.3  | 500 / 19.7       |
| Depth      | 700 / 27.6  | 770 / 25.4       |
| Height     | 722 / 28.4  | 890 / 35.0       |

Clearance Requirements

<sup>·</sup> Above specifications are subject to change without notice