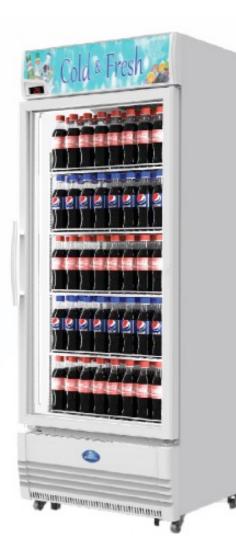

## **SPE-0603 – SINGLE DOOR CHILLER**

## **SANDEN SPE-0603**

- 650 litre capacity single door chiller
- Rated to operate at 40oC and 75% humidity
- Semi removable refrigeration unit for ease of service
- 2 x LEDS per door provides premium product illumination
- Door locking tabs
- Magnetic removable door gaskets
- Double pane Low-E safety glass
- Cyclo-Pentane blown polyurethane foam 100% CFC free insulation
- 5 plastic coated steel shelves per door plus base
- Powder coated galvanised steel for durability
- Illuminated sign panel
- Full Australian Safety, MEPS and RCM Certifications and Approvals
- Manufactured in Thailand by Sanden Intercool
- 2 YEAR PARTS AND LABOUR WARRANTY
- AVAILABLE IN BLACK OR WHITE