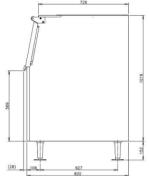

## TECHNICAL DRAWING

## PRODUCT SPECIFICATION

Weight Net/Gross (kg)

| Storage Capacity      | Maximum 144kg                                           |
|-----------------------|---------------------------------------------------------|
| Exterior Dimensions   | 558.8mm(W)x 820mm(D)x 1168mm(H)<br>*152mm legs included |
| Weight Net/Gross (kg) | 37/49                                                   |