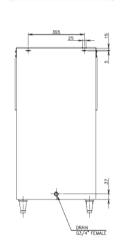

## TECHNICAL DRAWING

## PRODUCT SPECIFICATION

Weight Net/Gross (kg)

| Storage Capacity      | Maximum 144kg                                           |
|-----------------------|---------------------------------------------------------|
| Exterior Dimensions   | 558.8mm(W)x 820mm(D)x 1168mm(H)<br>*152mm legs included |
| Weight Net/Gross (kg) | 37/49                                                   |