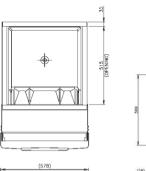

## TECHNICAL DRAWING

## PRODUCT SPECIFICATION

Weight Net/Gross (kg)

| Storage Capacity      | Maximum 144kg                                           |
|-----------------------|---------------------------------------------------------|
| Exterior Dimensions   | 558.8mm(W)x 820mm(D)x 1168mm(H)<br>*152mm legs included |
| Weight Net/Gross (kg) | 37/49                                                   |