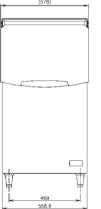

## TECHNICAL DRAWING

## PRODUCT SPECIFICATION

Weight Net/Gross (kg)

| Storage Capacity      | Maximum 144kg                                           |
|-----------------------|---------------------------------------------------------|
| Exterior Dimensions   | 558.8mm(W)x 820mm(D)x 1168mm(H)<br>*152mm legs included |
| Weight Net/Gross (kg) | 37/49                                                   |