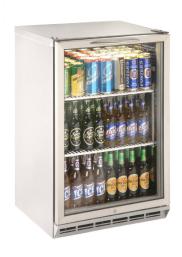

## **BC1SS-80**

CATEGORY

GENERAL COUNTERS & BACK BAR

RANGE

**Bottle Cooler** 

LIMIT

RFFRIGFRATOR

TVDE

SELF CONTAINED

DOORS

1

|                                                         | 10            |                           |
|---------------------------------------------------------|---------------|---------------------------|
| SPECIFICATION                                           | <u> </u>      |                           |
| CAPACITY LITRES                                         |               | 130                       |
| TEMPERATURE                                             |               | 1°C / 4°C                 |
| DIMENSIONS - W X D X H MM                               |               | 600 W x 530 D x 800 H     |
| WEIGHT UNPACKED (KO                                     | G)            | 60                        |
| DOOR TYPE                                               |               | Standard: GD (Glass Door) |
| FINISH (INTERIOR AND EXTERIOR EXCLUDING REAR AND UNDER) |               | SS (Stainless Steel)      |
| SHELVES/DOOR                                            |               | 2                         |
| ELECTRICAL                                              |               |                           |
| POWER SUPPLY                                            |               | 10 amp                    |
| FRIDGE MODELS                                           | RUNNING AMPS  | 1.8                       |
| GAS TYPE                                                |               |                           |
| REFRIGERANT                                             | FRIDGE MODELS | R134a                     |
|                                                         |               | <u> </u>                  |