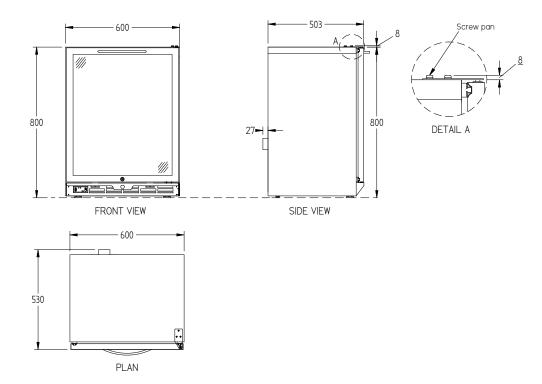

SELF CONTAINED

DOORS

1

|                                                         | 10            |                           |
|---------------------------------------------------------|---------------|---------------------------|
| SPECIFICATION                                           | <u> </u>      |                           |
| CAPACITY LITRES                                         |               | 130                       |
| TEMPERATURE                                             |               | 1°C / 4°C                 |
| DIMENSIONS - W X D X H MM                               |               | 600 W x 530 D x 800 H     |
| WEIGHT UNPACKED (KO                                     | G)            | 60                        |
| DOOR TYPE                                               |               | Standard: GD (Glass Door) |
| FINISH (INTERIOR AND EXTERIOR EXCLUDING REAR AND UNDER) |               | SS (Stainless Steel)      |
| SHELVES/DOOR                                            |               | 2                         |
| ELECTRICAL                                              |               |                           |
| POWER SUPPLY                                            |               | 10 amp                    |
| FRIDGE MODELS                                           | RUNNING AMPS  | 1.8                       |
| GAS TYPE                                                |               |                           |
| REFRIGERANT                                             | FRIDGE MODELS | R134a                     |
|                                                         |               | <u> </u>                  |