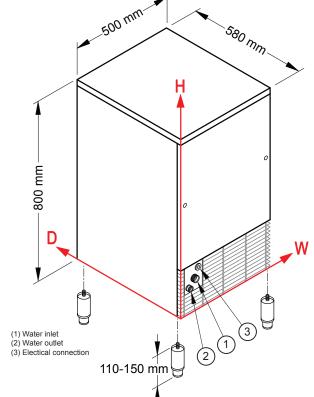

### **DIMENSIONS**

500W x 580D x 800\*H mm (\*add 110–150mm for adjustable legs)

Clearances: Rear: 100mm Sides: 100mm

## **CONNECTIONS**

3/4" Water inlet, 24mm Water outlet & Electrical connection

196mm Water inlet 111mm Water outlet 49mm 151mm Electrical connection 156mm 232mm