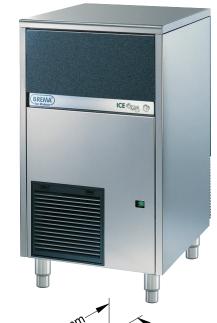

The Brema CB425A is a free-standing ice cube machine that produces 46kg of ice per 24 hours and has storage capacity of

The CB range of self-contained ice cube machines is the perfect fit for cafes, restaurants, hotels, bars and nightclubs.

SELF-CONTAINED ICE CUBE MACHINE

**National Head Office** 156 Swann Drive

**Derrimut VIC 3030** +61 3 8369 4600 Tel: Fax: +61 3 8369 4695 Melbourne 96-100 Tope Street

South Melbourne VIC 3205 +61 3 8369 4600 Tel: +61 3 8699 1299