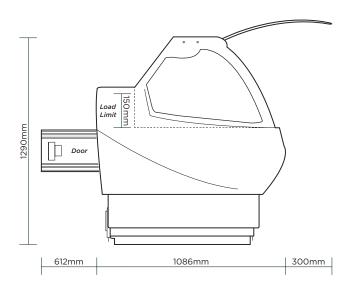

## **Curved Glass Deli Display** 1955mm

Deli Displays

| SPECIFICATIONS           |                   |                          |                                                          | DIMENSIONS |          |
|--------------------------|-------------------|--------------------------|----------------------------------------------------------|------------|----------|
| Part Number              | 3335637           | Cord Length              | 2m                                                       |            | External |
| Volume                   | 527L              | Internal Light           | LED                                                      |            | (mm)     |
| Unit Weight              | 306kg             | Colour Temp.             | 4000K                                                    | Width      | 1955     |
| Packaged Weight          | 322kg             | Door Lock                | No                                                       | Depth      | 1086     |
| Adjustable Temp. Range   | -1 to 10°C        | No. of Doors             | 2                                                        | Height     | 1290     |
| Max. Ambient Temp. Range | 25°C              | Door Type                | Solid                                                    |            |          |
| Climate Class            | 3M1               | Door Style               | Hinged                                                   |            | Package  |
| Energy Consumption       | 8.5kWh/24h        | Door Swing Dimension     | 612mm                                                    |            | (mm)     |
| Refrigeration Capacity   | 497W              | Total Depth of Door Open | 1698mm                                                   | Width      | 2000     |
| Refrigerant              | R290              | Defrost System           | Automatic                                                | Depth      | 1180     |
| Air-Circulation          | Fan Forced        | Temp. Controller         | Digital                                                  | Height     | 1740     |
| Rated Current            | 2.16A             | Rear Storage             | Yes                                                      | ricigiic   | 17 10    |
| Electrical Voltage       | 220-240V          | Castors                  | Yes                                                      |            |          |
| Frequency                | 50Hz              | Hydraulic Lift-up System | Yes                                                      |            |          |
| Power Supply             | Single Phase      | Front Lifting Glass      | Yes                                                      |            |          |
| Power Plug               | 1 x 10A           | Colour                   | Grey                                                     |            |          |
| Plug Location            | Rear, bottom left | Warranty                 | 2 Years Bromic Extra Care Warranty -<br>Labour and Parts |            |          |