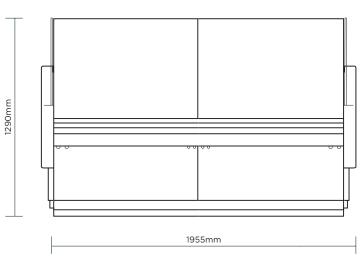

## **Curved Glass Deli Display** 1955mm

Deli Displays

| SPECIFICATIONS           |                   |                          |                                                          | DIMENSIONS |          |
|--------------------------|-------------------|--------------------------|----------------------------------------------------------|------------|----------|
| Part Number              | 3335637           | Cord Length              | 2m                                                       |            | External |
| Volume                   | 527L              | Internal Light           | LED                                                      |            | (mm)     |
| Unit Weight              | 306kg             | Colour Temp.             | 4000K                                                    | Width      | 1955     |
| Packaged Weight          | 322kg             | Door Lock                | No                                                       | Depth      | 1086     |
| Adjustable Temp. Range   | -1 to 10°C        | No. of Doors             | 2                                                        | Height     | 1290     |
| Max. Ambient Temp. Range | 25°C              | Door Type                | Solid                                                    |            |          |
| Climate Class            | 3M1               | Door Style               | Hinged                                                   |            | Package  |
| Energy Consumption       | 8.5kWh/24h        | Door Swing Dimension     | 612mm                                                    |            | (mm)     |
| Refrigeration Capacity   | 497W              | Total Depth of Door Open | 1698mm                                                   | Width      | 2000     |
| Refrigerant              | R290              | Defrost System           | Automatic                                                | Depth      | 1180     |
| Air-Circulation          | Fan Forced        | Temp. Controller         | Digital                                                  | Height     | 1740     |
| Rated Current            | 2.16A             | Rear Storage             | Yes                                                      | ricigiic   | 17 10    |
| Electrical Voltage       | 220-240V          | Castors                  | Yes                                                      |            |          |
| Frequency                | 50Hz              | Hydraulic Lift-up System | Yes                                                      |            |          |
| Power Supply             | Single Phase      | Front Lifting Glass      | Yes                                                      |            |          |
| Power Plug               | 1 x 10A           | Colour                   | Grey                                                     |            |          |
| Plug Location            | Rear, bottom left | Warranty                 | 2 Years Bromic Extra Care Warranty -<br>Labour and Parts |            |          |