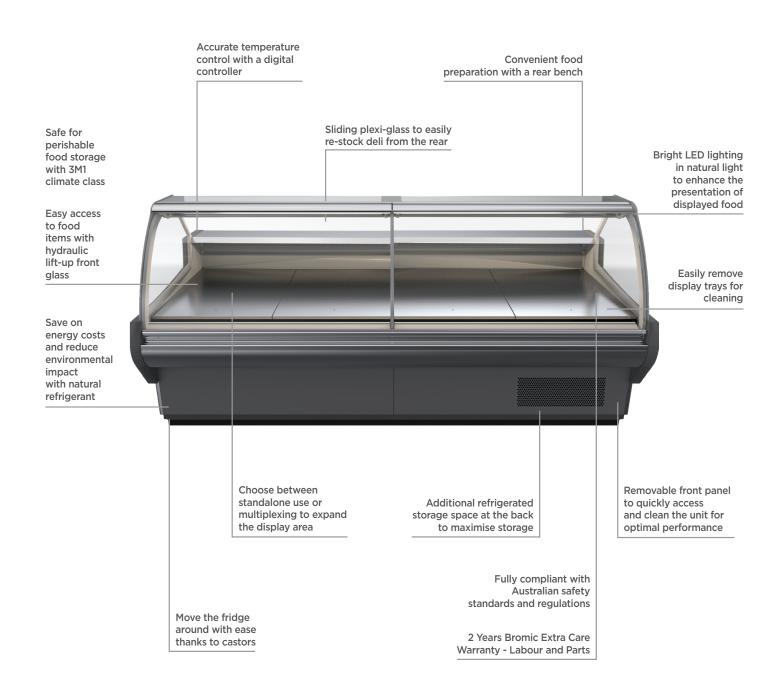

## **Curved Glass Deli Display** 1955mm

Deli Displays





## **Curved Glass Deli Display** 1955mm

Deli Displays





| SPECIFICATIONS           |                   |                          |                                                          | DIMENSIONS |          |
|--------------------------|-------------------|--------------------------|----------------------------------------------------------|------------|----------|
| Part Number              | 3335637           | Cord Length              | 2m                                                       |            | External |
| Volume                   | 527L              | Internal Light           | LED                                                      |            | (mm)     |
| Unit Weight              | 306kg             | Colour Temp.             | 4000K