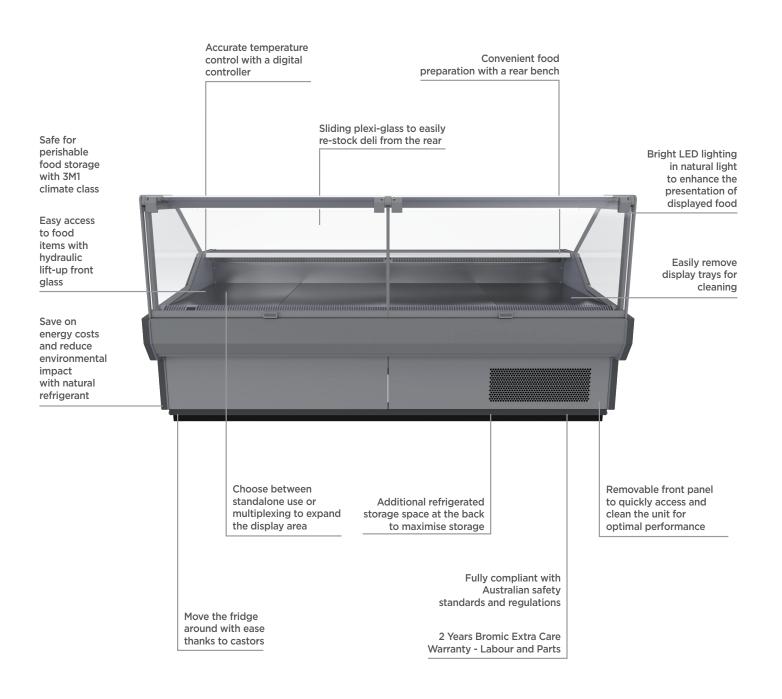

## Square Glass Deli Display 1955mm

Deli Displays

| SPECIFICATIONS           |                   |                          |                                                          | DIMENSIONS |          |
|--------------------------|-------------------|--------------------------|----------------------------------------------------------|------------|----------|
| Part Number              | 3335632           | Cord Length              | 2m                                                       |            | External |
| Volume                   | 527L              | Internal Light           | LED                                                      |            | (mm)     |
| Unit Weight              | 306kg             | Colour Temp.             | 4000K                                                    | Width      | 1955     |
| Packaged Weight          | 322kg             | Door Lock                | No                                                       | Depth      | 1086     |
| Adjustable Temp. Range   | -1 to 10°C        | No. of Doors             | 2                                                        | Height     | 1290     |
| Max. Ambient Temp. Range | 25°C              | Door Type                | Solid                                                    |            |          |
| Climate Class            | 3M1               | Door Style               | Hinged                                                   |            | Packaged |
| Energy Consumption       | 8.5kWh/24h        | Door Swing Dimension     | 625mm                                                    |            | (mm)     |
| Refrigeration Capacity   | 497W              | Total Depth of Door Open | 1721mm                                                   | Width      | 2000     |
| Refrigerant              | R290              | Defrost System           | Automatic                                                | Depth      | 1180     |
| Air-Circulation          | Fan Forced        | Temp. Controller         | Digital                                                  | Height     | 1740     |
| Rated Current            | 2.16A             | Rear Storage             | Yes                                                      | height     | 17 10    |
| Electrical Voltage       | 220-240V          | Castors                  | Yes                                                      |            |          |
| Frequency                | 50Hz              | Hydraulic Lift-up System | Yes                                                      |            |          |
| Power Supply             | Single Phase      | Front Lifting Glass      | Yes                                                      |            |          |
| Power Plug               | 1 x 10A           | Colour                   | Grey                                                     |            |          |
| Plug Location            | Rear, bottom left | Warranty                 | 2 Years Bromic Extra Care Warranty -<br>Labour and Parts |            |          |