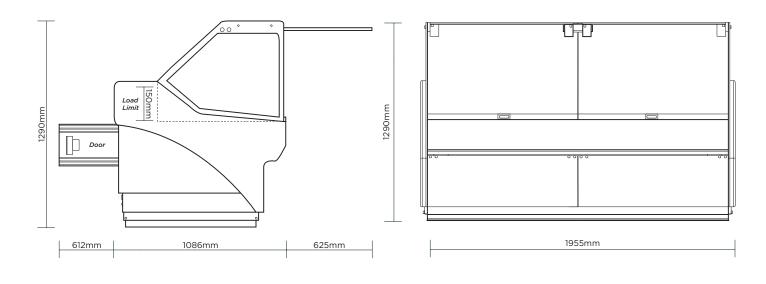

## Square Glass Deli Display 1955mm

Deli Displays

| SPECIFICATIONS           |                   |                          |                                                          | DIMENSIONS |          |
|--------------------------|-------------------|--------------------------|----------------------------------------------------------|------------|----------|
| Part Number              | 3335632           | Cord Length              | 2m                                                       |            | External |
| Volume                   | 527L              | Internal Light           | LED                                                      |            | (mm)     |
| Unit Weight              | 306kg             | Colour Temp.             | 4000K                                                    | Width      | 1955     |
| Packaged Weight          | 322kg             | Door Lock                | No                                                       | Depth      | 1086     |
| Adjustable Temp. Range   | -1 to 10°C        | No. of Doors             | 2                                                        | Height     | 1290     |
| Max. Ambient Temp. Range | 25°C              | Door Type                | Solid                                                    |            |          |
| Climate Class            | 3M1               | Door Style               | Hinged                                                   |            | Packaged |
| Energy Consumption       | 8.5kWh/24h        | Door Swing Dimension     | 625mm                                                    |            | (mm)     |
| Refrigeration Capacity   | 497W              | Total Depth of Door Open | 1721mm                                                   | Width      | 2000     |
| Refrigerant              | R290              | Defrost System           | Automatic                                                | Depth      | 1180     |
| Air-Circulation          | Fan Forced        | Temp. Controller         | Digital                                                  | Height     | 1740     |
| Rated Current            | 2.16A             | Rear Storage             | Yes                                                      | height     | 17 10    |
| Electrical Voltage       | 220-240V          | Castors                  | Yes                                                      |            |          |
| Frequency                | 50Hz              | Hydraulic Lift-up System | Yes                                                      |            |          |
| Power Supply             | Single Phase      | Front Lifting Glass      | Yes                                                      |            |          |
| Power Plug               | 1 x 10A           | Colour                   | Grey                                                     |            |          |
| Plug Location            | Rear, bottom left | Warranty                 | 2 Years Bromic Extra Care Warranty -<br>Labour and Parts |            |          |