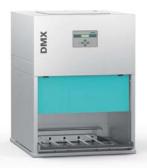

| STANDARD                           | MULTI-RACK                         |
|-------------------|------------------------------------|------------------------------------|------------------------------------|
| Start             | automatically (via rack detection) | automatically (via rack detection) | manually (via confirmation button) |
| Drying            | Cold air                           | Hot air (approx. 75/55°C)          | Hot air (approx. 75/55°C)          |
| Duration          | 300 sec.                           | 120 sec.                           | 120 sec.                           |
| Power consumption | 0.012 kWh                          | 0.166 kWh                          | 0.166 kWh                          |

## THE DEVICE VARIANTS







**Corner installation** 



Front loading with base tray

### LEARN MORE ABOUT OUR DRYING DEVICES NOW:



#### www.winterhalter.co.uk/dmx

If you have any questions or suggestions, please feel free to contact us. We'll be glad to hear from you!



+441908 259 000



sales@winterhalter.co.uk