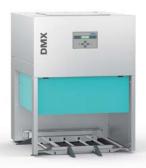

| STANDARD                           | MULTI-RACK                         |
|-------------------|------------------------------------|------------------------------------|------------------------------------|
| Start             | automatically (via rack detection) | automatically (via rack detection) | manually (via confirmation button) |
| Drying            | Cold air                           | Hot air (approx. 75/55°C)          | Hot air (approx. 75/55°C)          |
| Duration          | 300 sec.                           | 120 sec.                           | 120 sec.                           |
| Power consumption | 0.012 kWh                          | 0.166 kWh                          | 0.166 kWh                          |

## THE DEVICE VARIANTS







**Corner installation** 



Front loading with base tray

### LEARN MORE ABOUT OUR DRYING DEVICES NOW:



#### www.winterhalter.co.uk/dmx

If you have any questions or suggestions, please feel free to contact us. We'll be glad to hear from you!



+441908 259 000



sales@winterhalter.co.uk