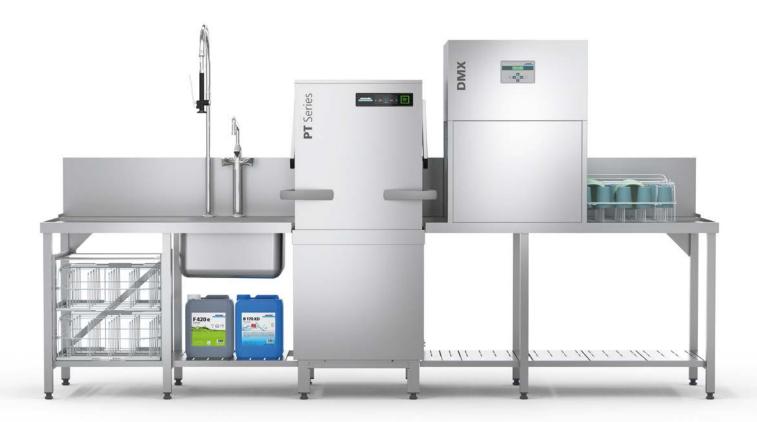

# REUSABLES WAREWASHING WITH THE DMX DRYING DEVICES

Perfectly dried and immediately stackable. The drying device for reusable tableware. With an upper and lower drying unit. Fulfils the highest standards for quick and perfect drying results.

- + Perfectly dried
- + Immediately stackable
- + Complete hygiene safety