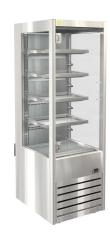

## cossiga



## Drainage System Options

- Plastic bottle -manual empty
- Pump to waste
- Electronic evaporator pan

- Stainless steel construction
- Four adjustable shelves
- Ticket strips on shelves
- Shelf mounted air curtains
- Under shelf and canopy LED lights
- Pull down night blind
- Forced air circulation
- Integral condenser
- Removable front grill panel
- Roll in on castors
- Climate class M1
- Hinged front door optional



Shown with optional frameless hinged acrylic front door

sold as accessory kit







## CARINET DIMENSIONS & SPECIFICATIONS

| CADINE | I DIME         | .113101       | 13 Q 3         | LOIL     | CATIONS           | ,     | installatio  | tion guidelines, ventilation requirements and drainage options documents |             |           |          |                       |                           |                  |                     |          |     |     |      |                |
|--------|----------------|---------------|----------------|----------|-------------------|-------|--------------|--------------------------------------------------------------------------|-------------|-----------|----------|-----------------------|---------------------------|------------------|--------