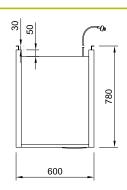

## CARINET DIMENSIONS & SPECIFICATIONS

| CADINE | I DIME         | .113101       | 13 Q 3         | LOIL     | CATIONS           | ,     | installatio  | tion guidelines, ventilation requirements and drainage options documents |             |           |          |                       |                           |                  |                     |          |     |     |      |                |
|--------|----------------|---------------|----------------|----------|-------------------|-------|--------------|--------------------------------------------------------------------------|-------------|-----------|----------|-----------------------|---------------------------|------------------|---------------------|----------|-----|-----|------|----------------|
| MODEL  | CABINET        |               |                | SHELVING | OPERATING<br>TEMP | SHELF | BASE<br>TRAY | DISPLAY                                                                  | REFRIGERANT | FREQUENCY |          | ENERGY<br>CONSUMPTION | CONNEC<br>ELECTRICAL POWE | VOLTAGE          | PACKED FOR SHIPPING |          |     |     |      |                |
|        | LENGTH<br>[MM] | DEPTH<br>[MM] | HEIGHT<br>[MM] |          |                   |       |              |                                                                          |             |           |          |                       |                           | NZ/AUS<br>10 AMP |                     |          |     |     |      | WEIGHT<br>[KG] |
| DTGOR6 | 600            | 780           | 1860           | 170      | 4 + BASE          | -1 +5 | 486 X 386    | 520 x 453                                                                | 0.98        | R290      | 50/60 HZ | 1.0 / 5.5<br>(PTC)    | 14.86                     | 3 PIN PLUG       | 3 PIN PLUG          | 220-240V | 700 | 830 | 2030 | 180            |