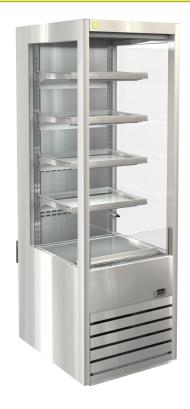

## Drainage System Options

- Plastic bottle -manual empty
- Pump to waste
- Electronic evaporator pan

- Stainless steel construction
- Four adjustable shelves
- Ticket strips on shelves
- Shelf mounted air curtains
- Under shelf and canopy LED lights
- Pull down night blind
- Forced air circulation
- Integral condenser
- Removable front grill panel
- Roll in on castors
- Climate class M1
- Hinged front door optional

## CARINET DIMENSIONS & SPECIFICATIONS

| CADINE | I DIME         | .113101       | 13 Q 3         | LOIL     | CATIONS           | ,     | installatio  | tion guidelines, ventilation requirements and drainage options documents |             |           |          |                       |                           |                  |                     |          |     |     |      |                |
|--------|----------------|---------------|----------------|----------|-------------------|-------|--------------|--------------------------------------------------------------------------|-------------|-----------|----------|-----------------------|---------------------------|------------------|---------------------|----------|-----|-----|------|----------------|
| MODEL  | CABINET        |               |                | SHELVING | OPERATING<br>TEMP | SHELF | BASE<br>TRAY | DISPLAY                                                                  | REFRIGERANT | FREQUENCY |          | ENERGY<br>CONSUMPTION | CONNEC<br>ELECTRICAL POWE | VOLTAGE          | PACKED FOR SHIPPING |          |     |     |      |                |
|        | LENGTH<br>[MM] | DEPTH<br>[MM] | HEIGHT<br>[MM] |          |                   |       |              |                                                                          |             |           |          |                       |                           | NZ/AUS<br>10 AMP |                     |          |     |     |      | WEIGHT<br>[KG] |
| DTGOR6 | 600            | 780           | 1860           | 170      | 4 + BASE          | -1 +5 | 486 X 386    | 520 x 453                                                                | 0.98        | R290      | 50/60 HZ | 1.0 / 5.5<br>(PTC)    | 14.86                     | 3 PIN PLUG       | 3 PIN PLUG          | 220-240V | 700 | 830 | 2030 | 180            |