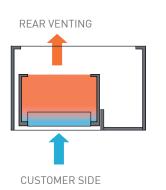

## CARINET DIMENSIONS & SPECIFICATIONS

| CADINE | I DIME         | .113101       | 13 Q 3         | LOIL     | CATIONS           | ,     | installatio  | tion guidelines, ventilation requirements and drainage options documents |             |           |          |                       |                           |                  |                     |          |     |     |      |                |
|--------|----------------|---------------|----------------|----------|-------------------|-------|--------------|--------------------------------------------------------------------------|-------------|-----------|----------|-----------------------|---------------------------|------------------|---------------------|----------|-----|-----|------|----------------|
| MODEL  | CABINET        |               |                | SHELVING | OPERATING<br>TEMP | SHELF | BASE<br>TRAY | DISPLAY                                                                  | REFRIGERANT | FREQUENCY |          | ENERGY<br>CONSUMPTION | CONNEC<br>ELECTRICAL POWE | VOLTAGE          | PACKED FOR SHIPPING |          |     |     |      |                |
|        | LENGTH<br>[MM] | DEPTH<br>[MM] | HEIGHT<br>[MM] |          |                   |       |              |                                                                          |             |           |          |                       |                           | NZ/AUS<br>10 AMP |                     |          |     |     |      | WEIGHT<br>[KG] |
| DTGOR6 | 600            | 780           | 1860           | 170      | 4 + BASE          | -1 +5 | 486 X 386    | 520 x 453                                                                | 0.98        | R290      | 50/60 HZ | 1.0 / 5.5<br>(PTC)    | 14.86                     | 3 PIN PLUG       | 3 PIN PLUG          | 220-240V | 700 | 830 | 2030 | 180            |