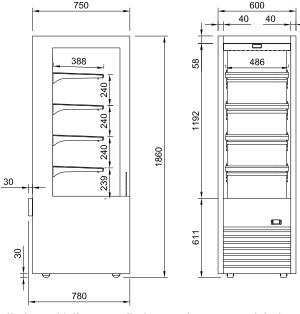

## CARINET DIMENSIONS & SPECIFICATIONS

| CADINE | I DIME         | .113101       | 13 Q 3         | LOIL     | CATIONS           | ,     | installatio  | tion guidelines, ventilation requirements and drainage options documents |             |           |          |                       |                           |                  |                     |          |     |     |      |                |
|--------|----------------|---------------|----------------|----------|-------------------|-------|--------------|--------------------------------------------------------------------------|-------------|-----------|----------|-----------------------|---------------------------|------------------|---------------------|----------|-----|-----|------|----------------|
| MODEL  | CABINET        |               |                | SHELVING | OPERATING<br>TEMP | SHELF | BASE<br>TRAY | DISPLAY                                                                  | REFRIGERANT | FREQUENCY |          | ENERGY<br>CONSUMPTION | CONNEC<br>ELECTRICAL POWE | VOLTAGE          | PACKED FOR SHIPPING |          |     |     |      |                |
|        | LENGTH<br>[MM] | DEPTH<br>[MM] | HEIGHT<br>[MM] |          |                   |       |              |                                                                          |             |           |          |                       |                           | NZ/AUS<br>10 AMP |                     |          |     |     |      | WEIGHT<br>[KG] |
| DTGOR6 | 600            | 780           | 1860           | 170      | 4 + BASE          | -1 +5 | 486 X 386    | 520 x 453                                                                | 0.98        | R290      | 50/60 HZ | 1.0 / 5.5<br>(PTC)    | 14.86                     | 3 PIN PLUG       | 3 PIN PLUG          | 220-240V | 700 | 830 | 2030 | 180            |