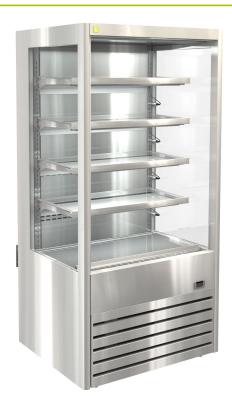

## **Drainage System Options**

- Plastic bottle -manual empty
- Pump to waste
- Electronic evaporator pan

- Stainless steel construction
- Four adjustable shelves
- Ticket strips on shelves
- Shelf mounted air curtains
- Under shelf and canopy LED lights
- Pull down night blind
- Forced air circulation
- Integral condenser
- Removable front grill panel
- Roll in on castors
- Climate class M1
- Hinged front doors optional

## **CABINET DIMENSIONS & SPECIFICATIONS**

Prior to installation see installation guidelines ventilation requirements and drainage ontions documents

| Thor to installation see, installation guidelines, ventilation requirements and dramage options do |                |               |                |          |                   |       |              |          |             |           |                      |                       |                           |                  | is docum            | IEIIIS   |      |     |      |                |
|----------------------------------------------------------------------------------------------------|----------------|---------------|----------------|----------|-------------------|-------|--------------|----------|-------------|-----------|----------------------|-----------------------|---------------------------|------------------|---------------------|----------|------|-----|------|----------------|
| MODEL                                                                                              | CABINET        |               |                | SHELVING | OPERATING<br>TEMP | SHELF | BASE<br>TRAY | DISPLAY  | REFRIGERANT | FREQUENCY | OPERATING<br>CURRENT | ENERGY<br>CONSUMPTION | CONNEC<br>ELECTRICAL POWE | VOLTAGE          | PACKED FOR SHIPPING |          |      |     |      |                |
|                                                                                                    | LENGTH<br>[MM] | DEPTH<br>[MM] | HEIGHT<br>[MM] |          |                   |       |              |          |             |           |                      |                       |                           | NZ/AUS<br>10 AMP |                     |          |      |     |      | WEIGHT<br>[KG] |
| DTGOR9                                                                                             | 900            | 780           | 1860           | 209      | 4 + BASE          | -1 +5 | 786 X 386    | 820x 453 | 1.63        | R290      | 50/60 HZ             | 0.84 / 4.0            | 14.05                     | 3 PIN PLUG       | 3 PIN PLUG          | 220-240V | 1000 | 830 | 2030 | 219            |