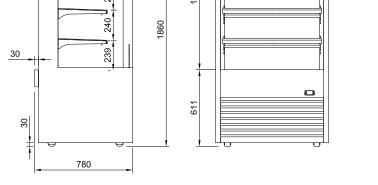

## **CABINET DIMENSIONS & SPECIFICATIONS**

Prior to installation see installation guidelines ventilation requirements and drainage ontions documents

| Thor to installation see, installation guidelines, ventilation requirements and dramage options do |                |               |                |          |                   |       |              |          |             |           |                      |                       |                           |                  | is docum            | IEIIIS   |      |     |      |                |
|----------------------------------------------------------------------------------------------------|----------------|---------------|----------------|----------|-------------------|-------|--------------|----------|-------------|-----------|----------------------|-----------------------|---------------------------|------------------|---------------------|----------|------|-----|------|----------------|
| MODEL                                                                                              | CABINET        |               |                | SHELVING | OPERATING<br>TEMP | SHELF | BASE<br>TRAY | DISPLAY  | REFRIGERANT | FREQUENCY | OPERATING<br>CURRENT | ENERGY<br>CONSUMPTION | CONNEC<br>ELECTRICAL POWE | VOLTAGE          | PACKED FOR SHIPPING |          |      |     |      |                |
|                                                                                                    | LENGTH<br>[MM] | DEPTH<br>[MM] | HEIGHT<br>[MM] |          |                   |       |              |          |             |           |                      |                       |                           | NZ/AUS<br>10 AMP |                     |          |      |     |      | WEIGHT<br>[KG] |
| DTGOR9                                                                                             | 900            | 780           | 1860           | 209      | 4 + BASE          | -1 +5 | 786 X 386    | 820x 453 | 1.63        | R290      | 50/60 HZ             | 0.84 / 4.0            | 14.05                     | 3 PIN PLUG       | 3 PIN PLUG          | 220-240V | 1000 | 830 | 2030 | 219            |