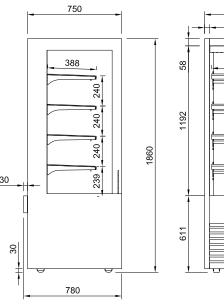

## **CABINET DIMENSIONS & SPECIFICATIONS**

Prior to installation see installation guidelines ventilation requirements and drainage ontions documents

| Thor to installation see, installation guidelines, ventilation requirements and dramage options do |                |               |                |          |                   |       |              |          |             |           |                      |                       |                           |                  | is docum            | IEIIIS   |      |     |      |                |
|----------------------------------------------------------------------------------------------------|----------------|---------------|----------------|----------|-------------------|-------|--------------|----------|-------------|-----------|----------------------|-----------------------|---------------------------|------------------|---------------------|----------|------|-----|------|----------------|
| MODEL                                                                                              | CABINET        |               |                | SHELVING | OPERATING<br>TEMP | SHELF | BASE<br>TRAY | DISPLAY  | REFRIGERANT | FREQUENCY | OPERATING<br>CURRENT | ENERGY<br>CONSUMPTION | CONNEC<br>ELECTRICAL POWE | VOLTAGE          | PACKED FOR SHIPPING |          |      |     |      |                |
|                                                                                                    | LENGTH<br>[MM] | DEPTH<br>[MM] | HEIGHT<br>[MM] |          |                   |       |              |          |             |           |                      |                       |                           | NZ/AUS<br>10 AMP |                     |          |      |     |      | WEIGHT<br>[KG] |
| DTGOR9                                                                                             | 900            | 780           | 1860           | 209      | 4 + BASE          | -1 +5 | 786 X 386    | 820x 453 | 1.63        | R290      | 50/60 HZ             | 0.84 / 4.0            | 14.05                     | 3 PIN PLUG       | 3 PIN PLUG          | 220-240V | 1000 | 830 | 2030 | 219            |