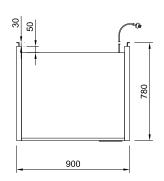

Shown with optional frameless hinged acrylic front doors

sold as accessory kit

900

786

## **CABINET DIMENSIONS & SPECIFICATIONS**

Prior to installation see installation guidelines ventilation requirements and drainage ontions documents

| Thor to installation see, installation guidelines, ventilation requirements and dramage options do |                |               |                |          |                   |       |              |          |             |           |                      |                       |                           |                  | is docum            | IEIIIS   |      |     |      |                |
|----------------------------------------------------------------------------------------------------|----------------|---------------|----------------|----------|-------------------|-------|--------------|----------|-------------|-----------|----------------------|-----------------------|---------------------------|------------------|---------------------|----------|------|-----|------|----------------|
| MODEL                                                                                              | CABINET        |               |                | SHELVING | OPERATING<br>TEMP | SHELF | BASE<br>TRAY | DISPLAY  | REFRIGERANT | FREQUENCY | OPERATING<br>CURRENT | ENERGY<br>CONSUMPTION | CONNEC<br>ELECTRICAL POWE | VOLTAGE          | PACKED FOR SHIPPING |          |      |     |      |                |
|                                                                                                    | LENGTH<br>[MM] | DEPTH<br>[MM] | HEIGHT<br>[MM] |          |                   |       |              |          |             |           |                      |                       |                           | NZ/AUS<br>10 AMP |                     |          |      |     |      | WEIGHT<br>[KG] |
| DTGOR9                                                                                             | 900            | 780           | 1860           | 209      | 4 + BASE          | -1 +5 | 786 X 386    | 820x 453 | 1.63        | R290      | 50/60 HZ             | 0.84 / 4.0            | 14.05                     | 3 PIN PLUG       | 3 PIN PLUG          | 220-240V | 1000 | 830 | 2030 | 219            |