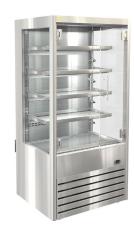

Shown with optional frameless hinged acrylic front doors

sold as accessory kit

900

786