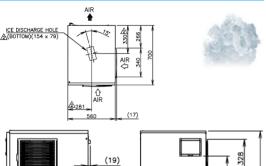

## **TECHNICAL DRAWING**

For free 6 month extended warranty. register online within 4 weeks of purchase date. hoshizaki.com.au

80

WaterMark

## **PRODUCT SPECIFICATION**

| Production Capacity / 24hrs | Approx. 425kg @ 21°C Air temp; 15°C water<br>Approx. 325kg @ 32°C Air temp; 21°C water |
|-----------------------------|----------------------------------------------------------------------------------------|
| Dimensions                  | 560mm (W) x 700mm (D) x 780mm (H)                                                      |
| Cooling                     | Air                                                                                    |
| Weight Net/Gross (kg)       | 95/102                                                                                 |
| Refrigerant Charge          | R404A                                                                                  |
| AC Supply Voltage           | 1 PHASE 230V 50Hz/ 10 AMP Plug                                                         |
| Amperage                    | Running: 8.4A Starting: 43A                                                            |
| Operating Conditions:       |                                                                                        |
| Ambient Temp                | 5-40°C                                                                                 |
| Water Supply Temp           | 5-35°C                                                                                 |
| Water Supply Pressure       | 0.07-0.8MPa (0.7-8bar)                                                                 |
| Voltage Range               | ±10%                                                                                   |