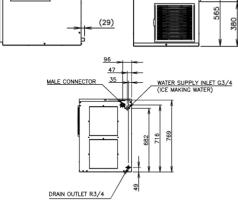

## **TECHNICAL DRAWING**

For free 6 month extended warranty. register online within 4 weeks of purchase date. hoshizaki.com.au

80

WaterMark

## **PRODUCT SPECIFICATION**

| Production Capacity / 24hrs | Approx. 425kg @ 21°C Air temp; 15°C water<br>Approx. 325kg @ 32°C Air temp; 21°C water |
|-----------------------------|----------------------------------------------------------------------------------------|
| Dimensions                  | 560mm (W) x 700mm (D) x 780mm (H)                                                      |
| Cooling                     | Air                                                                                    |
| Weight Net/Gross (kg)       | 95/102                                                                                 |
| Refrigerant Charge          | R404A                                                                                  |
| AC Supply Voltage           | 1 PHASE 230V 50Hz/ 10 AMP Plug                                                         |
| Amperage                    | Running: 8.4A Starting: 43A                                                            |
| Operating Conditions:       |                                                                                        |
| Ambient Temp                | 5-40°C                                                                                 |
| Water Supply Temp           | 5-35°C                                                                                 |
| Water Supply Pressure       | 0.07-0.8MPa (0.7-8bar)                                                                 |
| Voltage Range               | ±10%                                                                                   |