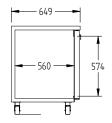

| SPECIFICATIONS                                               |                           |  |
|--------------------------------------------------------------|---------------------------|--|
| CAPACITY - BASKEST/DOOR (NOT INCLUDED)(500 X<br>500 BASKETS) | 4 Baskets                 |  |
| TEMPERATURE                                                  | 1°C / 4°C                 |  |
| SHELF LOAD                                                   | YES                       |  |
| DIMENSIONS - W X D X H (ON CASTORS) MM                       | 2017 W x 649 D x 845 H    |  |
| WEIGHT UNPACKED (KG)                                         | 140                       |  |
| STANDARD INCLUSIONS ***                                      |                           |  |
| DOOR TYPE                                                    | Standard: GD (Glass Door) |  |
| FINISH (INTERIOR AND EXTERIOR EXCLUDING REAR<br>AND UNDER)   | SS (Stainless Steel)      |  |
| SHELVES/DOOR - SHELF LOAD MODEL ONLY                         | 2                         |  |
| ELECTRICAL                                                   |                           |  |
| POWER SUPPLY                                                 | 10 amp                    |  |
| FRIDGE MODELS RUNNING AMPS                                   | 4                         |  |
| GAS TYPE                                                     |                           |  |
| REFRIGERANT FRIDGE MODELS                                    | R134a                     |  |