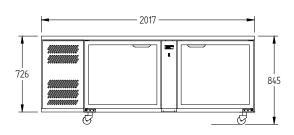

## GC25UGD

| CATEGORY | GENERAL COUNTERS & BACK BARS |
|----------|------------------------------|
| RANGE    | Glass Chiller                |
| UNIT     | REFRIGERATOR                 |
| TYPE     | SELF CONTAINED               |
| DOORS    | 2                            |
|          |                              |

| SPECIFICATIONS                                               |                           |  |
|--------------------------------------------------------------|---------------------------|--|
| CAPACITY - BASKEST/DOOR (NOT INCLUDED)(500 X<br>500 BASKETS) | 4 Baskets                 |  |
| TEMPERATURE                                                  | 1°C / 4°C                 |  |
| SHELF LOAD                                                   | YES                       |  |
| DIMENSIONS - W X D X H (ON CASTORS) MM                       | 2017 W x 649 D x 845 H    |  |
| WEIGHT UNPACKED (KG)                                         | 140                       |  |
| STANDARD INCLUSIONS ***                                      |                           |  |
| DOOR TYPE                                                    | Standard: GD (Glass Door) |  |
| FINISH (INTERIOR AND EXTERIOR EXCLUDING REAR<br>AND UNDER)   | SS (Stainless Steel)      |  |
| SHELVES/DOOR - SHELF LOAD MODEL ONLY                         | 2                         |  |
| ELECTRICAL                                                   |                           |  |
| POWER SUPPLY                                                 | 10 amp                    |  |
| FRIDGE MODELS RUNNING AMPS                                   | 4                         |  |
| GAS TYPE                                                     |                           |  |
| REFRIGERANT FRIDGE MODELS                                    | R134a                     |  |