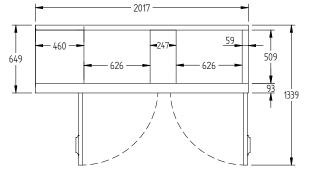

| SPECIFICATIONS                                               |                           |  |
|--------------------------------------------------------------|---------------------------|--|
| CAPACITY - BASKEST/DOOR (NOT INCLUDED)(500 X<br>500 BASKETS) | 4 Baskets                 |  |
| TEMPERATURE                                                  | 1°C / 4°C                 |  |
| SHELF LOAD                                                   | YES                       |  |
| DIMENSIONS - W X D X H (ON CASTORS) MM                       | 2017 W x 649 D x 845 H    |  |
| WEIGHT UNPACKED (KG)                                         | 140                       |  |
| STANDARD INCLUSIONS ***                                      |                           |  |
| DOOR TYPE                                                    | Standard: GD (Glass Door) |  |
| FINISH (INTERIOR AND EXTERIOR EXCLUDING REAR<br>AND UNDER)   | SS (Stainless Steel)      |  |
| SHELVES/DOOR - SHELF LOAD MODEL ONLY                         | 2                         |  |
| ELECTRICAL                                                   |                           |  |
| POWER SUPPLY                                                 | 10 amp                    |  |
| FRIDGE MODELS RUNNING AMPS                                   | 4                         |  |
| GAS TYPE                                                     |                           |  |
| REFRIGERANT FRIDGE MODELS                                    | R134a                     |  |