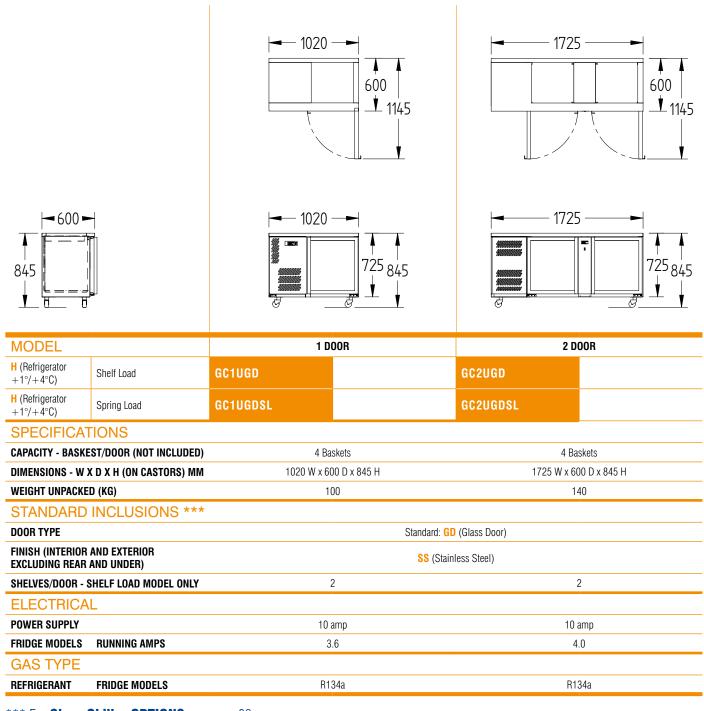

## Glass Chiller

self contained

Electronic controller

Front breathing

Suits standard glass racks

Polycarbonate night lid

10 Amp power

Australian made and designed the Glass Chiller self-contained fridge models have been designed to quickly chill beer glasses for efficient quick bar service. Available in One and Two door models with spring and shelf loading options.

## **Advantages**

- Designed for 43°C ambient environment
- Adjustable electronic controller with digital temperature display
- Forced air refrigeration system
- Auto defrost
- Spring loaded lifting mechanism or adjustable shelves accommodates 355 mm x 355 mm or 355 mm x 431mm baskets
- Shelf model fitted with two plastic coated shelves per door
- Self closing Triple glazed doors
- On castors
- Face mounted hinges (plinth mount ready)
- Polycarbonate night lid