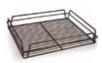

## **Advantages**

- Designed for 43°C ambient environment
- Adjustable electronic controller with digital temperature display
- Forced air refrigeration system
- Auto defrost
- Spring loaded lifting mechanism or adjustable shelves accommodates 355 mm x 355 mm or 355 mm x 431mm baskets
- Shelf model fitted with two plastic coated shelves per door
- Self closing Triple glazed doors
- On castors
- Face mounted hinges (plinth mount ready)
- Polycarbonate night lid