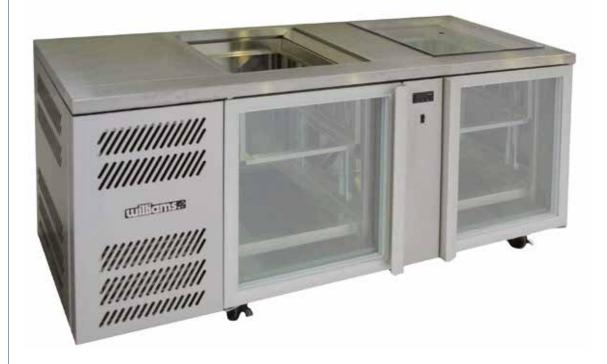

## Glass Chiller

self contained

Electronic controller

Front breathing

Suits standard glass racks

Polycarbonate night lid

10 Amp power

Australian made and designed the Glass Chiller self-contained fridge models have been designed to quickly chill beer glasses for efficient quick bar service. Available in One and Two door models with spring and shelf loading options.

## **Advantages**

- Designed for 43°C ambient environment
- Adjustable electronic controller with digital temperature display
- Forced air refrigeration system
- Auto defrost
- Spring loaded lifting mechanism or adjustable shelves accommodates 355 mm x 355 mm or 355 mm x 431mm baskets
- Shelf model fitted with two plastic coated shelves per door
- Self closing Triple glazed doors
- On castors
- Face mounted hinges (plinth mount ready)
- Polycarbonate night lid