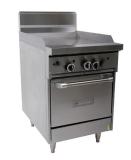

600mm WIDE RESTAURANT SERIES GRIDDLE WITH SPACE SAVER OVEN

Item GF24-G24L is a 600mm griddle range model with Space Saver Oven.

Large easy-to-use control knobs sit atop the fully porcelain interior space saver oven that accepts full sized sheet pans, has a 33.7MJ 'H' burner with flame failure and a strong adjustable door.

The Garland Heavy Duty Restaurant Series is a commercial

Premium 15mm thick griddle with powerful cast iron 'H' burners for even heat distribution. Large 686mm deep work surface.