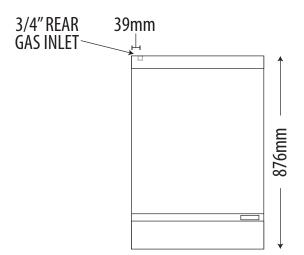

### DIMENSIONS

External Dimension: 600W x 876D x 1153H mm

Working height: 915mm

Oven Interior: 508W x 660D x 330H mm

Griddle: 600W x 585D mm

Combustible wall clearance: Side: 356mm, Rear: 152mm

# TECHNICAL DATA

Gas Type: Natural or Propane

Total Output: Natural Propane 71.7MJ 64MJ

Burner Ratings: Natural Propane Griddle per 300mm 19MJ 18MJ

28MJ

33.7MJ

Gas Connection: 3/4"