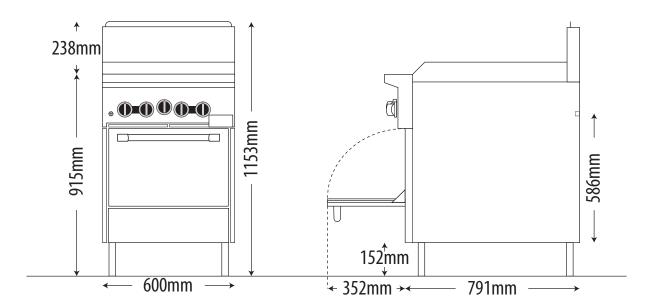

### DIMENSIONS

External Dimension: 600W x 876D x 1153H mm

Working height: 915mm

Oven Interior: 508W x 660D x 330H mm

Griddle: 600W x 585D mm

Combustible wall clearance: Side: 356mm, Rear: 152mm