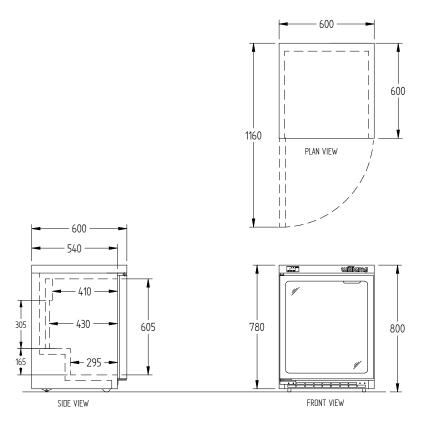

SELF CONTAINED

DOORS

1

| SPECIFICATIO                                            | DNS           |                                    |  |
|---------------------------------------------------------|---------------|------------------------------------|--|
| CAPACITY LITRES                                         |               | 133                                |  |
| TEMPERATURE DIMENSIONS - W X D X H (ON CASTORS) MM      |               | 1°C / 4°C<br>600 W x 600 D x 800 H |  |
|                                                         |               |                                    |  |
| WEIGHT UNPACKED (KG)                                    |               | 65                                 |  |
| STANDARD IN                                             | ICLUSIONS *** |                                    |  |
| DOOR TYPE                                               |               | Standard: GD (Glass Door)          |  |
| FINISH (INTERIOR AND EXTERIOR EXCLUDING REAR AND UNDER) |               | SS (Stainless Steel)               |  |
| SHELVES                                                 |               | 2                                  |  |
| ELECTRICAL                                              |               |                                    |  |
| POWER SUPPLY                                            |               | 10 amp                             |  |
| FRIDGE MODELS                                           | RUNNING AMPS  | 1.5                                |  |
| GAS TYPE                                                |               |                                    |  |
| REFRIGERANT                                             | FRIDGE MODELS | R134a                              |  |