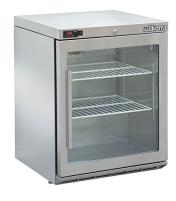

SELF CONTAINED

DOORS

1

| SPECIFICATIO                                            | DNS           |                                    |  |
|---------------------------------------------------------|---------------|------------------------------------|--|
| CAPACITY LITRES                                         |               | 133                                |  |
| TEMPERATURE DIMENSIONS - W X D X H (ON CASTORS) MM      |               | 1°C / 4°C<br>600 W x 600 D x 800 H |  |
|                                                         |               |                                    |  |
| WEIGHT UNPACKED (KG)                                    |               | 65                                 |  |
| STANDARD IN                                             | ICLUSIONS *** |                                    |  |
| DOOR TYPE                                               |               | Standard: GD (Glass Door)          |  |
| FINISH (INTERIOR AND EXTERIOR EXCLUDING REAR AND UNDER) |               | SS (Stainless Steel)               |  |
| SHELVES                                                 |               | 2                                  |  |
| ELECTRICAL                                              |               |                                    |  |
| POWER SUPPLY                                            |               | 10 amp                             |  |
| FRIDGE MODELS                                           | RUNNING AMPS  | 1.5                                |  |
| GAS TYPE                                                |               |                                    |  |
| REFRIGERANT                                             | FRIDGE MODELS | R134a                              |  |