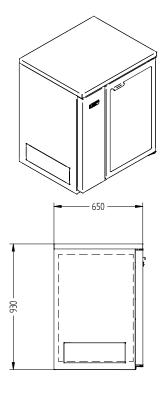

REMOTE

DOORS

- 1

| SPECIFICATIONS                          |                                                                                                                                    |
|-----------------------------------------|------------------------------------------------------------------------------------------------------------------------------------|
| CAPACITY LITRES                         | 200                                                                                                                                |
| TEMPERATURE                             | 1°C / 4°C                                                                                                                          |
| DIMENSIONS - W X D X H (ON LEGS) MM     | 772 W x 650 D x 1080 H                                                                                                             |
| WEIGHT UNPACKED (KG)                    | 120                                                                                                                                |
| STANDARD INCLUSIONS ***                 |                                                                                                                                    |
| DOOR TYPE                               | Standard: G (Glass Door) Optional: S (Solid Door)                                                                                  |
| FINISH                                  | B (Black with stainless steel countertop and internal floor) or S (Stainless Steel) interior and exterior excluding rear and under |
| SHELVES/DOOR                            | 2                                                                                                                                  |
| ELECTRICAL                              |                                                                                                                                    |
| POWER SUPPLY                            | 10 amp                                                                                                                             |
| FRIDGE MODELS RUNNING AMPS              | 0.7                                                                                                                                |
| GAS TYPE                                |                                                                                                                                    |
| REFRIGERANT                             | R404a                                                                                                                              |
| REFRIGERATION WATTAGES FOR REMOTE UNITS |                                                                                                                                    |
| REMOTE WATTAGES                         | 350 @ -5°C SST                                                                                                                     |
|                                         |                                                                                                                                    |