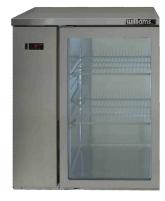

## HC1R

CATEGORY

GENERAL COUNTERS & BACK BARS

RANGF

**CAMEO** 

LIMIT

RFFRIGFRATOR

TYPE

REMOTE

DOORS

- 1

| SPECIFICATIONS                          |                                                                                                                                    |
|-----------------------------------------|------------------------------------------------------------------------------------------------------------------------------------|
| CAPACITY LITRES                         | 200                                                                                                                                |
| TEMPERATURE                             | 1°C / 4°C                                                                                                                          |
| DIMENSIONS - W X D X H (ON LEGS) MM     | 772 W x 650 D x 1080 H                                                                                                             |
| WEIGHT UNPACKED (KG)                    | 120                                                                                                                                |
| STANDARD INCLUSIONS ***                 |                                                                                                                                    |
| DOOR TYPE                               | Standard: G (Glass Door) Optional: S (Solid Door)                                                                                  |
| FINISH                                  | B (Black with stainless steel countertop and internal floor) or S (Stainless Steel) interior and exterior excluding rear and under |
| SHELVES/DOOR                            | 2                                                                                                                                  |
| ELECTRICAL                              |                                                                                                                                    |
| POWER SUPPLY                            | 10 amp                                                                                                                             |
| FRIDGE MODELS RUNNING AMPS              | 0.7                                                                                                                                |
| GAS TYPE                                |                                                                                                                                    |
| REFRIGERANT                             | R404a                                                                                                                              |
| REFRIGERATION WATTAGES FOR REMOTE UNITS |                                                                                                                                    |
| REMOTE WATTAGES                         | 350 @ -5°C SST                                                                                                                     |
|                                         |                                                                                                                                    |