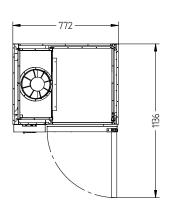

REMOTE

DOORS

- 1

| SPECIFICATIONS                          |                                                                                                                                    |
|-----------------------------------------|------------------------------------------------------------------------------------------------------------------------------------|
| CAPACITY LITRES                         | 200                                                                                                                                |
| TEMPERATURE                             | 1°C / 4°C                                                                                                                          |
| DIMENSIONS - W X D X H (ON LEGS) MM     | 772 W x 650 D x 1080 H                                                                                                             |
| WEIGHT UNPACKED (KG)                    | 120                                                                                                                                |
| STANDARD INCLUSIONS ***                 |                                                                                                                                    |
| DOOR TYPE                               | Standard: G (Glass Door) Optional: S (Solid Door)                                                                                  |
| FINISH                                  | B (Black with stainless steel countertop and internal floor) or S (Stainless Steel) interior and exterior excluding rear and under |
| SHELVES/DOOR                            | 2                                                                                                                                  |
| ELECTRICAL                              |                                                                                                                                    |
| POWER SUPPLY                            | 10 amp                                                                                                                             |
| FRIDGE MODELS RUNNING AMPS              | 0.7                                                                                                                                |
| GAS TYPE                                |                                                                                                                                    |
| REFRIGERANT                             | R404a                                                                                                                              |
| REFRIGERATION WATTAGES FOR REMOTE UNITS |                                                                                                                                    |
| REMOTE WATTAGES                         | 350 @ -5°C SST                                                                                                                     |
|                                         |                                                                                                                                    |