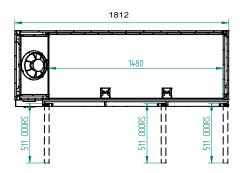

REMOTE

DOORS

3

| SPECIFICATIONS                          |                                                                                                                                    |
|-----------------------------------------|------------------------------------------------------------------------------------------------------------------------------------|
| CAPACITY LITRES                         | 640                                                                                                                                |
| TEMPERATURE                             | 1°C / 4°C                                                                                                                          |
| DIMENSIONS - W X D X H (ON LEGS) MM     | 1812 W x 650 D x 1080 H                                                                                                            |
| WEIGHT UNPACKED (KG)                    | 190                                                                                                                                |
| STANDARD INCLUSIONS ***                 |                                                                                                                                    |
| DOOR TYPE                               | Standard: G (Glass Door) Optional: S (Solid Door)                                                                                  |
| FINISH                                  | B (Black with stainless steel countertop and internal floor) or S (Stainless Steel) interior and exterior excluding rear and under |
| SHELVES/D00R                            | 2                                                                                                                                  |
| ELECTRICAL                              |                                                                                                                                    |
| POWER SUPPLY                            | 10 amp                                                                                                                             |
| FRIDGE MODELS RUNNING AMPS              | 1                                                                                                                                  |
| GAS TYPE                                |                                                                                                                                    |
| REFRIGERANT                             | R404a                                                                                                                              |
| REFRIGERATION WATTAGES FOR REMOTE UNITS |                                                                                                                                    |
| REMOTE WATTAGES                         | 750 @ -5°C SST                                                                                                                     |