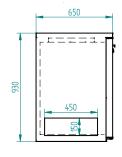

REMOTE

DOORS

3

| SPECIFICATIONS                          |                                                                                                                                    |
|-----------------------------------------|------------------------------------------------------------------------------------------------------------------------------------|
| CAPACITY LITRES                         | 640                                                                                                                                |
| TEMPERATURE                             | 1°C / 4°C                                                                                                                          |
| DIMENSIONS - W X D X H (ON LEGS) MM     | 1812 W x 650 D x 1080 H                                                                                                            |
| WEIGHT UNPACKED (KG)                    | 190                                                                                                                                |
| STANDARD INCLUSIONS ***                 |                                                                                                                                    |
| DOOR TYPE                               | Standard: G (Glass Door) Optional: S (Solid Door)                                                                                  |
| FINISH                                  | B (Black with stainless steel countertop and internal floor) or S (Stainless Steel) interior and exterior excluding rear and under |
| SHELVES/D00R                            | 2                                                                                                                                  |
| ELECTRICAL                              |                                                                                                                                    |
| POWER SUPPLY                            | 10 amp                                                                                                                             |
| FRIDGE MODELS RUNNING AMPS              | 1                                                                                                                                  |
| GAS TYPE                                |                                                                                                                                    |
| REFRIGERANT                             | R404a                                                                                                                              |
| REFRIGERATION WATTAGES FOR REMOTE UNITS |                                                                                                                                    |
| REMOTE WATTAGES                         | 750 @ -5°C SST                                                                                                                     |