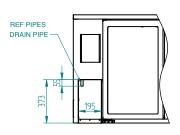

REMOTE

DOORS

3

| SPECIFICATIONS                          |                                                                                                                                    |
|-----------------------------------------|------------------------------------------------------------------------------------------------------------------------------------|
| CAPACITY LITRES                         | 640                                                                                                                                |
| TEMPERATURE                             | 1°C / 4°C                                                                                                                          |
| DIMENSIONS - W X D X H (ON LEGS) MM     | 1812 W x 650 D x 1080 H                                                                                                            |
| WEIGHT UNPACKED (KG)                    | 190                                                                                                                                |
| STANDARD INCLUSIONS ***                 |                                                                                                                                    |
| DOOR TYPE                               | Standard: G (Glass Door) Optional: S (Solid Door)                                                                                  |
| FINISH                                  | B (Black with stainless steel countertop and internal floor) or S (Stainless Steel) interior and exterior excluding rear and under |
| SHELVES/D00R                            | 2                                                                                                                                  |
| ELECTRICAL                              |                                                                                                                                    |
| POWER SUPPLY                            | 10 amp                                                                                                                             |
| FRIDGE MODELS RUNNING AMPS              | 1                                                                                                                                  |
| GAS TYPE                                |                                                                                                                                    |
| REFRIGERANT                             | R404a                                                                                                                              |
| REFRIGERATION WATTAGES FOR REMOTE UNITS |                                                                                                                                    |
| REMOTE WATTAGES                         | 750 @ -5°C SST                                                                                                                     |