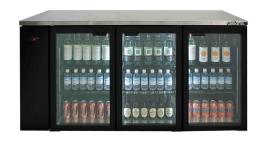

## HC3R

CATEGORY

GENERAL COUNTERS & BACK BARS

RANGE

**CAMEO** 

LIMIT

RFFRIGFRATOR

TYPE

REMOTE

DOORS

3

| SPECIFICATIONS                          |                                                                                                                                    |
|-----------------------------------------|------------------------------------------------------------------------------------------------------------------------------------|
| CAPACITY LITRES                         | 640                                                                                                                                |
| TEMPERATURE                             | 1°C / 4°C                                                                                                                          |
| DIMENSIONS - W X D X H (ON LEGS) MM     | 1812 W x 650 D x 1080 H                                                                                                            |
| WEIGHT UNPACKED (KG)                    | 190                                                                                                                                |
| STANDARD INCLUSIONS ***                 |                                                                                                                                    |
| DOOR TYPE                               | Standard: G (Glass Door) Optional: S (Solid Door)                                                                                  |
| FINISH                                  | B (Black with stainless steel countertop and internal floor) or S (Stainless Steel) interior and exterior excluding rear and under |
| SHELVES/D00R                            | 2                                                                                                                                  |
| ELECTRICAL                              |                                                                                                                                    |
| POWER SUPPLY                            | 10 amp                                                                                                                             |
| FRIDGE MODELS RUNNING AMPS              | 1                                                                                                                                  |
| GAS TYPE                                |                                                                                                                                    |
| REFRIGERANT                             | R404a                                                                                                                              |
| REFRIGERATION WATTAGES FOR REMOTE UNITS |                                                                                                                                    |
| REMOTE WATTAGES                         | 750 @ -5°C SST                                                                                                                     |