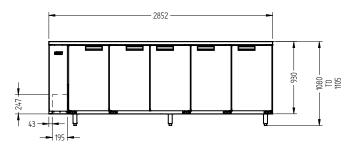

RANGE **Cameo** UNIT REFRIGERATOF TYPE REMOTE DOORS 5

| SPECIFICATIONS                              |                                                                                                                                    |
|---------------------------------------------|------------------------------------------------------------------------------------------------------------------------------------|
| CAPACITY LITRES                             | 1100                                                                                                                               |
| TEMPERATURE                                 | 1°C / 4°C                                                                                                                          |
| DIMENSIONS - W X D X H (ON 150MM H LEGS) MM | 2866 W x 650 D x 1080 H                                                                                                            |
| WEIGHT UNPACKED (KG)                        | 260                                                                                                                                |
| STANDARD INCLUSIONS ***                     |                                                                                                                                    |
| DOOR TYPE                                   | Standard: S (Solid Door)                                                                                                           |
| FINISH                                      | B (Black with stainless steel countertop and internal floor) or S (Stainless Steel) interior and exterior excluding rear and under |
| SHELVES/DOOR                                | 2                                                                                                                                  |
| ELECTRICAL                                  |                                                                                                                                    |
| POWER SUPPLY                                | 10 amp                                                                                                                             |
| POWER CABLE LENGTH (METRES)                 | 2                                                                                                                                  |
| RUNNING AMPS                                | 1.7                                                                                                                                |
| GAS TYPE                                    |                                                                                                                                    |
| REFRIGERANT                                 | R404a                                                                                                                              |
| REFRIGERATION WATTAGES FOR REMOTE UNITS     |                                                                                                                                    |
| REMOTE WATTAGES                             | 1300 @ -5°C SST                                                                                                                    |
|                                             |                                                                                                                                    |