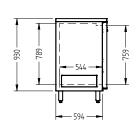

RANGE **Cameo** UNIT REFRIGERATOF TYPE REMOTE DOORS 5

| SPECIFICATIONS                              |                                                                                                                                    |
|---------------------------------------------|------------------------------------------------------------------------------------------------------------------------------------|
| CAPACITY LITRES                             | 1100                                                                                                                               |
| TEMPERATURE                                 | 1°C / 4°C                                                                                                                          |
| DIMENSIONS - W X D X H (ON 150MM H LEGS) MM | 2866 W x 650 D x 1080 H                                                                                                            |
| WEIGHT UNPACKED (KG)                        | 260                                                                                                                                |
| STANDARD INCLUSIONS ***                     |                                                                                                                                    |
| DOOR TYPE                                   | Standard: S (Solid Door)                                                                                                           |
| FINISH                                      | B (Black with stainless steel countertop and internal floor) or S (Stainless Steel) interior and exterior excluding rear and under |
| SHELVES/DOOR                                | 2                                                                                                                                  |
| ELECTRICAL                                  |                                                                                                                                    |
| POWER SUPPLY                                | 10 amp                                                                                                                             |
| POWER CABLE LENGTH (METRES)                 | 2                                                                                                                                  |
| RUNNING AMPS                                | 1.7                                                                                                                                |
| GAS TYPE                                    |                                                                                                                                    |
| REFRIGERANT                                 | R404a                                                                                                                              |
| REFRIGERATION WATTAGES FOR REMOTE UNITS     |                                                                                                                                    |
| REMOTE WATTAGES                             | 1300 @ -5°C SST                                                                                                                    |
|                                             |                                                                                                                                    |