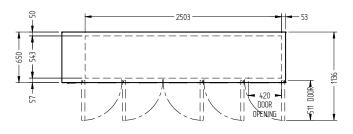

RANGE **Cameo** UNIT REFRIGERATOF TYPE REMOTE DOORS 5

| SPECIFICATIONS                              |                                                                                                                                    |
|---------------------------------------------|------------------------------------------------------------------------------------------------------------------------------------|
| CAPACITY LITRES                             | 1100                                                                                                                               |
| TEMPERATURE                                 | 1°C / 4°C                                                                                                                          |
| DIMENSIONS - W X D X H (ON 150MM H LEGS) MM | 2866 W x 650 D x 1080 H                                                                                                            |
| WEIGHT UNPACKED (KG)                        | 260                                                                                                                                |
| STANDARD INCLUSIONS ***                     |                                                                                                                                    |
| DOOR TYPE                                   | Standard: S (Solid Door)                                                                                                           |
| FINISH                                      | B (Black with stainless steel countertop and internal floor) or S (Stainless Steel) interior and exterior excluding rear and under |
| SHELVES/DOOR                                | 2                                                                                                                                  |
| ELECTRICAL                                  |                                                                                                                                    |
| POWER SUPPLY                                | 10 amp                                                                                                                             |
| POWER CABLE LENGTH (METRES)                 | 2                                                                                                                                  |
| RUNNING AMPS                                | 1.7                                                                                                                                |
| GAS TYPE                                    |                                                                                                                                    |
| REFRIGERANT                                 | R404a                                                                                                                              |
| REFRIGERATION WATTAGES FOR REMOTE UNITS     |                                                                                                                                    |
| REMOTE WATTAGES                             | 1300 @ -5°C SST                                                                                                                    |
|                                             |                                                                                                                                    |