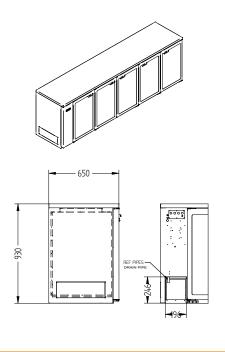

REMOTE

DOORS

5

| SPECIFICATIONS                          |                                                                                                                                    |
|-----------------------------------------|------------------------------------------------------------------------------------------------------------------------------------|
| CAPACITY LITRES                         | 1100                                                                                                                               |
| TEMPERATURE                             | 1°C / 4°C                                                                                                                          |
| DIMENSIONS - W X D X H (ON LEGS) MM     | 2852 W x 650 D x 1080 H                                                                                                            |
| WEIGHT UNPACKED (KG)                    | 260                                                                                                                                |
| STANDARD INCLUSIONS ***                 |                                                                                                                                    |
| DOOR TYPE                               | Standard: G (Glass Door) Optional: S (Solid Door)                                                                                  |
| FINISH                                  | B (Black with stainless steel countertop and internal floor) or S (Stainless Steel) interior and exterior excluding rear and under |
| SHELVES/DOOR                            | 2                                                                                                                                  |
| ELECTRICAL                              |                                                                                                                                    |
| POWER SUPPLY                            | 10 amp                                                                                                                             |
| FRIDGE MODELS RUNNING AMPS              | 1.7                                                                                                                                |
| GAS TYPE                                |                                                                                                                                    |
| REFRIGERANT                             | R404a                                                                                                                              |
| REFRIGERATION WATTAGES FOR REMOTE UNITS |                                                                                                                                    |
| REMOTE WATTAGES                         | 1300 @ -5°C SST                                                                                                                    |
|                                         |                                                                                                                                    |