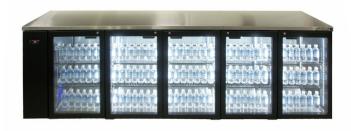

## HC5R

CATEGORY

GENERAL COUNTERS & BACK BARS

RANGE

**CAMEO** 

LIMIT

RFFRIGFRATOR

TYPE

REMOTE

DOORS

5

| SPECIFICATIONS                          |                                                                                                                                    |
|-----------------------------------------|------------------------------------------------------------------------------------------------------------------------------------|
| CAPACITY LITRES                         | 1100                                                                                                                               |
| TEMPERATURE                             | 1°C / 4°C                                                                                                                          |
| DIMENSIONS - W X D X H (ON LEGS) MM     | 2852 W x 650 D x 1080 H                                                                                                            |
| WEIGHT UNPACKED (KG)                    | 260                                                                                                                                |
| STANDARD INCLUSIONS ***                 |                                                                                                                                    |
| DOOR TYPE                               | Standard: G (Glass Door) Optional: S (Solid Door)                                                                                  |
| FINISH                                  | B (Black with stainless steel countertop and internal floor) or S (Stainless Steel) interior and exterior excluding rear and under |
| SHELVES/DOOR                            | 2                                                                                                                                  |
| ELECTRICAL                              |                                                                                                                                    |
| POWER SUPPLY                            | 10 amp                                                                                                                             |
| FRIDGE MODELS RUNNING AMPS              | 1.7                                                                                                                                |
| GAS TYPE                                |                                                                                                                                    |
| REFRIGERANT                             | R404a                                                                                                                              |
| REFRIGERATION WATTAGES FOR REMOTE UNITS |                                                                                                                                    |
| REMOTE WATTAGES                         | 1300 @ -5°C SST                                                                                                                    |
|                                         |                                                                                                                                    |