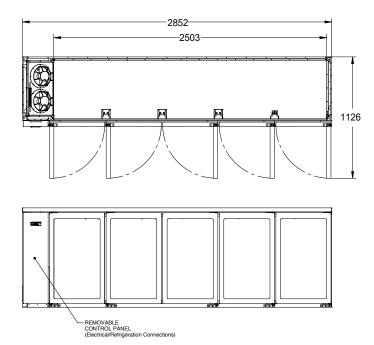

REMOTE

DOORS

5

| SPECIFICATIONS                          |                                                                                                                                    |
|-----------------------------------------|------------------------------------------------------------------------------------------------------------------------------------|
| CAPACITY LITRES                         | 1100                                                                                                                               |
| TEMPERATURE                             | 1°C / 4°C                                                                                                                          |
| DIMENSIONS - W X D X H (ON LEGS) MM     | 2852 W x 650 D x 1080 H                                                                                                            |
| WEIGHT UNPACKED (KG)                    | 260                                                                                                                                |
| STANDARD INCLUSIONS ***                 |                                                                                                                                    |
| DOOR TYPE                               | Standard: G (Glass Door) Optional: S (Solid Door)                                                                                  |
| FINISH                                  | B (Black with stainless steel countertop and internal floor) or S (Stainless Steel) interior and exterior excluding rear and under |
| SHELVES/DOOR                            | 2                                                                                                                                  |
| ELECTRICAL                              |                                                                                                                                    |
| POWER SUPPLY                            | 10 amp                                                                                                                             |
| FRIDGE MODELS RUNNING AMPS              | 1.7                                                                                                                                |
| GAS TYPE                                |                                                                                                                                    |
| REFRIGERANT                             | R404a                                                                                                                              |
| REFRIGERATION WATTAGES FOR REMOTE UNITS |                                                                                                                                    |
| REMOTE WATTAGES                         | 1300 @ -5°C SST                                                                                                                    |
|                                         |                                                                                                                                    |