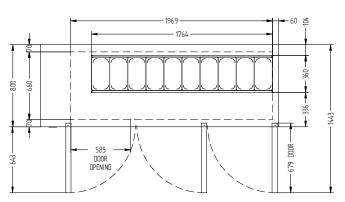

PARTS

\*

| SPECIFICATIONS                                          |                                                 |
|---------------------------------------------------------|-------------------------------------------------|
| CAPACITY LITRES                                         | 900                                             |
| TEMPERATURE                                             | 1°C / 4°C                                       |
| DIMENSIONS - W X D X H (ON 150 MM H LEGS)               | 2324 W x 800 D x 880 H                          |
| WEIGHT UNPACKED (KG)                                    | 200                                             |
| STANDARD INCLUSIONS ***                                 |                                                 |
| DOOR TYPE                                               | Standard: SD (Solid Door) Optional: DR (Drawer) |
| FINISH (INTERIOR AND EXTERIOR EXCLUDING REAR AND UNDER) | SS (Stainless Steel)                            |
| SHELVES/DOOR                                            | 1                                               |
| BLOWN AIRWELL<br>(100MM DEEP 1/3 PANS<br>Included)      | 10 X 1/3 PANS                                   |
| ELECTRICAL                                              |                                                 |
| POWER SUPPLY                                            | 10 amp                                          |
| FRIDGE MODELS RUNNING AMPS                              | 0.6                                             |
| GAS TYPE                                                |                                                 |
| REFRIGERANT FRIDGE MODELS                               | R404a                                           |
| REFRIGERATION WATTAGES FOR REMOTE UNITS                 |                                                 |
| FRIDGE MODELS - SOLID DOOR BA                           | 980 @ -10°C SST                                 |
|                                                         |                                                 |