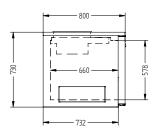

PARTS

\*

| SPECIFICATIONS                                          |                                                 |
|---------------------------------------------------------|-------------------------------------------------|
| CAPACITY LITRES                                         | 900                                             |
| TEMPERATURE                                             | 1°C / 4°C                                       |
| DIMENSIONS - W X D X H (ON 150 MM H LEGS)               | 2324 W x 800 D x 880 H                          |
| WEIGHT UNPACKED (KG)                                    | 200                                             |
| STANDARD INCLUSIONS ***                                 |                                                 |
| DOOR TYPE                                               | Standard: SD (Solid Door) Optional: DR (Drawer) |
| FINISH (INTERIOR AND EXTERIOR EXCLUDING REAR AND UNDER) | SS (Stainless Steel)                            |
| SHELVES/DOOR                                            | 1                                               |
| BLOWN AIRWELL<br>(100MM DEEP 1/3 PANS<br>Included)      | 10 X 1/3 PANS                                   |
| ELECTRICAL                                              |                                                 |
| POWER SUPPLY                                            | 10 amp                                          |
| FRIDGE MODELS RUNNING AMPS                              | 0.6                                             |
| GAS TYPE                                                |                                                 |
| REFRIGERANT FRIDGE MODELS                               | R404a                                           |
| REFRIGERATION WATTAGES FOR REMOTE UNITS                 |                                                 |
| FRIDGE MODELS - SOLID DOOR BA                           | 980 @ -10°C SST                                 |
|                                                         |                                                 |