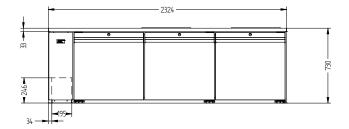

PARTS

\*

| SPECIFICATIONS                                          |                                                 |
|---------------------------------------------------------|-------------------------------------------------|
| CAPACITY LITRES                                         | 900                                             |
| TEMPERATURE                                             | 1°C / 4°C                                       |
| DIMENSIONS - W X D X H (ON 150 MM H LEGS)               | 2324 W x 800 D x 880 H                          |
| WEIGHT UNPACKED (KG)                                    | 200                                             |
| STANDARD INCLUSIONS ***                                 |                                                 |
| DOOR TYPE                                               | Standard: SD (Solid Door) Optional: DR (Drawer) |
| FINISH (INTERIOR AND EXTERIOR EXCLUDING REAR AND UNDER) | SS (Stainless Steel)                            |
| SHELVES/DOOR                                            | 1                                               |
| BLOWN AIRWELL<br>(100MM DEEP 1/3 PANS<br>Included)      | 10 X 1/3 PANS                                   |
| ELECTRICAL                                              |                                                 |
| POWER SUPPLY                                            | 10 amp                                          |
| FRIDGE MODELS RUNNING AMPS                              | 0.6                                             |
| GAS TYPE                                                |                                                 |
| REFRIGERANT FRIDGE MODELS                               | R404a                                           |
| REFRIGERATION WATTAGES FOR REMOTE UNITS                 |                                                 |
| FRIDGE MODELS - SOLID DOOR BA                           | 980 @ -10°C SST                                 |
|                                                         |                                                 |