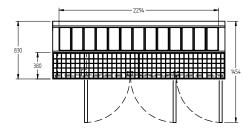

REFRIGERATOR

TYPE

**SELF CONTAINED** 

DOORS

3

DUCT OPENING REQ FOR AIR EXHAUST FROM CONDENSER

| SPECIFICATIONS                                                                              | S                 |                                                 |
|---------------------------------------------------------------------------------------------|-------------------|-------------------------------------------------|
| CAPACITY LITRES                                                                             |                   | 1070                                            |
| TEMPERATURE                                                                                 |                   | 1°C / 4°C                                       |
| GN PANS 150 MM DEEP (INCLUDED)                                                              |                   | 13 X 1/3                                        |
| DIMENSIONS - W X D X H (ON CASTORS) MM                                                      |                   | 2476 W x 830 D x 870 H on castors               |
| WEIGHT UNPACKED (KG)                                                                        |                   | 240                                             |
| STANDARD INCLUSIONS ***                                                                     |                   |                                                 |
| DOOR TYPE                                                                                   |                   | Standard: SD (Solid Door) Optional: DR (Drawer) |
| FINISH (INTERIOR & EXTERIOR EXCLUDING UNDER.<br>STAINLESS STEEL INTERNAL FLOOR & PREP AREA) |                   | CB (White), CBB (Black), SS (Stainless Steel)   |
| SHELVES/DOOR                                                                                |                   | 1                                               |
| ELECTRICAL                                                                                  |                   |                                                 |
| POWER SUPPLY                                                                                |                   | 10 amp                                          |
| POWER CABLE LENGTH (METRES)                                                                 |                   | 2                                               |
| RUNNING AMPS                                                                                |                   | 5.8                                             |
| GAS TYPE                                                                                    |                   |                                                 |
| REFRIGERANT                                                                                 | SELF CONTAINED    | R134a                                           |
|                                                                                             | REMOTE (OPTIONAL) | R404a                                           |
| REFRIGERATION WATTAGES FOR OPTIONAL REMOTE UNITS                                            |                   |                                                 |
| REMOTE WATTAGES                                                                             |                   | 1200 @ -10°C SST                                |
|                                                                                             |                   |                                                 |