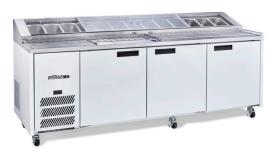

## HJ3PC

INDUSTRY KITCHENS

www.industrykitchens.com.au 1800 611 058

CATEGORY

PREPARATION COUNTERS

**RANGE** 

Jade Pizza Counter

HIMIT

REFRIGERATOR

TYPE

**SELF CONTAINED** 

DOORS

3

DUCT OPENING REQ FOR AIR EXHAUST FROM CONDENSER

| SPECIFICATIONS                                                                              | S                 |                                                 |
|---------------------------------------------------------------------------------------------|-------------------|-------------------------------------------------|
| CAPACITY LITRES                                                                             |                   | 1070                                            |
| TEMPERATURE                                                                                 |                   | 1°C / 4°C                                       |
| GN PANS 150 MM DEEP (INCLUDED)                                                              |                   | 13 X 1/3                                        |
| DIMENSIONS - W X D X H (ON CASTORS) MM                                                      |                   | 2476 W x 830 D x 870 H on castors               |
| WEIGHT UNPACKED (KG)                                                                        |                   | 240                                             |
| STANDARD INCLUSIONS ***                                                                     |                   |                                                 |
| DOOR TYPE                                                                                   |                   | Standard: SD (Solid Door) Optional: DR (Drawer) |
| FINISH (INTERIOR & EXTERIOR EXCLUDING UNDER.<br>STAINLESS STEEL INTERNAL FLOOR & PREP AREA) |                   | CB (White), CBB (Black), SS (Stainless Steel)   |
| SHELVES/DOOR                                                                                |                   | 1                                               |
| ELECTRICAL                                                                                  |                   |                                                 |
| POWER SUPPLY                                                                                |                   | 10 amp                                          |
| POWER CABLE LENGTH (METRES)                                                                 |                   | 2                                               |
| RUNNING AMPS                                                                                |                   | 5.8                                             |
| GAS TYPE                                                                                    |                   |                                                 |
| REFRIGERANT                                                                                 | SELF CONTAINED    | R134a                                           |
|                                                                                             | REMOTE (OPTIONAL) | R404a                                           |
| REFRIGERATION WATTAGES FOR OPTIONAL REMOTE UNITS                                            |                   |                                                 |
| REMOTE WATTAGES                                                                             |                   | 1200 @ -10°C SST                                |
|                                                                                             |                   |                                                 |