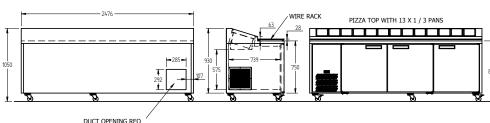

REFRIGERATOR

TYPE

**SELF CONTAINED** 

DOORS

3

DUCT OPENING REQ FOR AIR EXHAUST FROM CONDENSER

| SPECIFICATIONS                                                                              | S                 |                                                 |
|---------------------------------------------------------------------------------------------|-------------------|-------------------------------------------------|
| CAPACITY LITRES                                                                             |                   | 1070                                            |
| TEMPERATURE                                                                                 |                   | 1°C / 4°C                                       |
| GN PANS 150 MM DEEP (INCLUDED)                                                              |                   | 13 X 1/3                                        |
| DIMENSIONS - W X D X H (ON CASTORS) MM                                                      |                   | 2476 W x 830 D x 870 H on castors               |
| WEIGHT UNPACKED (KG)                                                                        |                   | 240                                             |
| STANDARD INCLUSIONS ***                                                                     |                   |                                                 |
| DOOR TYPE                                                                                   |                   | Standard: SD (Solid Door) Optional: DR (Drawer) |
| FINISH (INTERIOR & EXTERIOR EXCLUDING UNDER.<br>STAINLESS STEEL INTERNAL FLOOR & PREP AREA) |                   | CB (White), CBB (Black), SS (Stainless Steel)   |
| SHELVES/DOOR                                                                                |                   | 1                                               |
| ELECTRICAL                                                                                  |                   |                                                 |
| POWER SUPPLY                                                                                |                   | 10 amp                                          |
| POWER CABLE LENGTH (METRES)                                                                 |                   | 2                                               |
| RUNNING AMPS                                                                                |                   | 5.8                                             |
| GAS TYPE                                                                                    |                   |                                                 |
| REFRIGERANT                                                                                 | SELF CONTAINED    | R134a                                           |
|                                                                                             | REMOTE (OPTIONAL) | R404a                                           |
| REFRIGERATION WATTAGES FOR OPTIONAL REMOTE UNITS                                            |                   |                                                 |
| REMOTE WATTAGES                                                                             |                   | 1200 @ -10°C SST                                |
|                                                                                             |                   |                                                 |