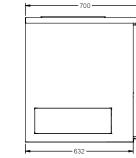

| 190                                                                          |                                                                                                                          |
|------------------------------------------------------------------------------|--------------------------------------------------------------------------------------------------------------------------|
| 1°C / 4°C                                                                    |                                                                                                                          |
| 745 W x 700 D x 880 H                                                        |                                                                                                                          |
| 90                                                                           |                                                                                                                          |
|                                                                              |                                                                                                                          |
| Standard: SD (Solid Door)                                                    | Optional: DR (Drawer)                                                                                                    |
| FINISH (INTERIOR AND EXTERIOR EXCLUDING REAR AND UNDER) SS (Stainless Steel) |                                                                                                                          |
| 1                                                                            |                                                                                                                          |
| 2 X 1/3 F                                                                    | PANS                                                                                                                     |
|                                                                              |                                                                                                                          |
| 10 amp                                                                       |                                                                                                                          |
| 2                                                                            |                                                                                                                          |
| 0.4                                                                          |                                                                                                                          |
|                                                                              |                                                                                                                          |
| R404a                                                                        |                                                                                                                          |
|                                                                              |                                                                                                                          |
| 430 @ -10°C SST                                                              |                                                                                                                          |
|                                                                              | 1°C / 4<br>745 W x 700<br>90<br>Standard: SD (Solid Door)<br>SS (Stainle:<br>1<br>2 X 1/3 H<br>10 an<br>2<br>0.4<br>R404 |