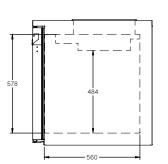

| 190                                                                          |                                                                                                                          |
|------------------------------------------------------------------------------|--------------------------------------------------------------------------------------------------------------------------|
| 1°C / 4°C                                                                    |                                                                                                                          |
| 745 W x 700 D x 880 H                                                        |                                                                                                                          |
| 90                                                                           |                                                                                                                          |
|                                                                              |                                                                                                                          |
| Standard: SD (Solid Door)                                                    | Optional: DR (Drawer)                                                                                                    |
| FINISH (INTERIOR AND EXTERIOR EXCLUDING REAR AND UNDER) SS (Stainless Steel) |                                                                                                                          |
| 1                                                                            |                                                                                                                          |
| 2 X 1/3 F                                                                    | PANS                                                                                                                     |
|                                                                              |                                                                                                                          |
| 10 amp                                                                       |                                                                                                                          |
| 2                                                                            |                                                                                                                          |
| 0.4                                                                          |                                                                                                                          |
|                                                                              |                                                                                                                          |
| R404a                                                                        |                                                                                                                          |
|                                                                              |                                                                                                                          |
| 430 @ -10°C SST                                                              |                                                                                                                          |
|                                                                              | 1°C / 4<br>745 W x 700<br>90<br>Standard: SD (Solid Door)<br>SS (Stainle:<br>1<br>2 X 1/3 H<br>10 an<br>2<br>0.4<br>R404 |