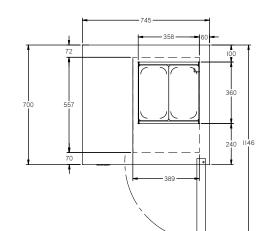

| 190                                                                          |                                                                                                                          |
|------------------------------------------------------------------------------|--------------------------------------------------------------------------------------------------------------------------|
| 1°C / 4°C                                                                    |                                                                                                                          |
| 745 W x 700 D x 880 H                                                        |                                                                                                                          |
| 90                                                                           |                                                                                                                          |
|                                                                              |                                                                                                                          |
| Standard: SD (Solid Door)                                                    | Optional: DR (Drawer)                                                                                                    |
| FINISH (INTERIOR AND EXTERIOR EXCLUDING REAR AND UNDER) SS (Stainless Steel) |                                                                                                                          |
| 1                                                                            |                                                                                                                          |
| 2 X 1/3 F                                                                    | PANS                                                                                                                     |
|                                                                              |                                                                                                                          |
| 10 amp                                                                       |                                                                                                                          |
| 2                                                                            |                                                                                                                          |
| 0.4                                                                          |                                                                                                                          |
|                                                                              |                                                                                                                          |
| R404a                                                                        |                                                                                                                          |
|                                                                              |                                                                                                                          |
| 430 @ -10°C SST                                                              |                                                                                                                          |
|                                                                              | 1°C / 4<br>745 W x 700<br>90<br>Standard: SD (Solid Door)<br>SS (Stainle:<br>1<br>2 X 1/3 H<br>10 an<br>2<br>0.4<br>R404 |