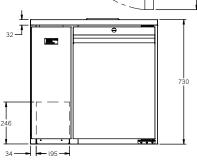

| 190                                                                          |                                                                                                                          |
|------------------------------------------------------------------------------|--------------------------------------------------------------------------------------------------------------------------|
| 1°C / 4°C                                                                    |                                                                                                                          |
| 745 W x 700 D x 880 H                                                        |                                                                                                                          |
| 90                                                                           |                                                                                                                          |
|                                                                              |                                                                                                                          |
| Standard: SD (Solid Door)                                                    | Optional: DR (Drawer)                                                                                                    |
| FINISH (INTERIOR AND EXTERIOR EXCLUDING REAR AND UNDER) SS (Stainless Steel) |                                                                                                                          |
| 1                                                                            |                                                                                                                          |
| 2 X 1/3 F                                                                    | PANS                                                                                                                     |
|                                                                              |                                                                                                                          |
| 10 amp                                                                       |                                                                                                                          |
| 2                                                                            |                                                                                                                          |
| 0.4                                                                          |                                                                                                                          |
|                                                                              |                                                                                                                          |
| R404a                                                                        |                                                                                                                          |
|                                                                              |                                                                                                                          |
| 430 @ -10°C SST                                                              |                                                                                                                          |
|                                                                              | 1°C / 4<br>745 W x 700<br>90<br>Standard: SD (Solid Door)<br>SS (Stainle:<br>1<br>2 X 1/3 H<br>10 an<br>2<br>0.4<br>R404 |