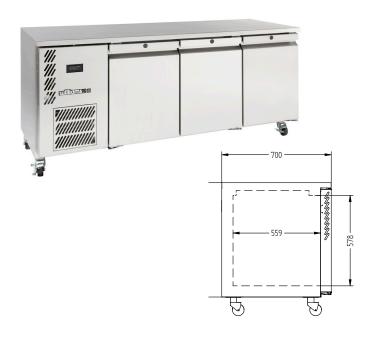

## HO3USS-HC

CATEGORY HYDROCARBON

RANGE Opal

UNIT REFRIGERATOR

TYPE SELF CONTAINED

DOORS 3

| SPECFICATIONS                                           |                                                 |
|---------------------------------------------------------|-------------------------------------------------|
| CAPACITY LITRES                                         | 510                                             |
| TEMPERATURE                                             | 1°C / 4°C                                       |
| FRONT BREATHING                                         | YES                                             |
| DIMENSIONS - W X D X H (ON 120<br>MM H CASTORS) MM      | 1910 W x 700 D x 850 H                          |
| WEIGHT UNPACKED (KG)                                    | 160                                             |
| STANDARD INCLUSIONS ***                                 |                                                 |
| DOOR TYPE                                               | Standard: SD (Solid Door) Optional: DR (Drawer) |
| FINISH (INTERIOR AND EXTERIOR EXCLUDING REAR AND UNDER) | SS (Stainless Steel)                            |
| SHELVES/DOOR (ADJUSTABLE<br>STRIPS AND CLIPS)           | 2                                               |
| GAS TYPE                                                |                                                 |
| REFRIGERANT                                             | R290                                            |