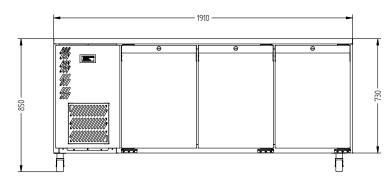

## HO3USS-HC

CATEGORY HYDROCARBON

RANGE Opal

UNIT REFRIGERATOR

TYPE SELF CONTAINED

DOORS 3

| SPECFICATIONS                                           |                                                 |
|---------------------------------------------------------|-------------------------------------------------|
| CAPACITY LITRES                                         | 510                                             |
| TEMPERATURE                                             | 1°C / 4°C                                       |
| FRONT BREATHING                                         | YES                                             |
| DIMENSIONS - W X D X H (ON 120<br>MM H CASTORS) MM      | 1910 W x 700 D x 850 H                          |
| WEIGHT UNPACKED (KG)                                    | 160                                             |
| STANDARD INCLUSIONS ***                                 |                                                 |
| DOOR TYPE                                               | Standard: SD (Solid Door) Optional: DR (Drawer) |
| FINISH (INTERIOR AND EXTERIOR EXCLUDING REAR AND UNDER) | SS (Stainless Steel)                            |
| SHELVES/DOOR (ADJUSTABLE<br>STRIPS AND CLIPS)           | 2                                               |
| GAS TYPE                                                |                                                 |
| REFRIGERANT                                             | R290                                            |