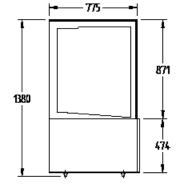

## HTCFH12

CATEGORY TOPAZ C

RANGE Topaz

**Cake Display** 

JNIT REFRIGERATO

TYPE SELF CONTAINED

SHELVES 4

| SPECIFICATIONS                         |               |                                   |
|----------------------------------------|---------------|-----------------------------------|
| DIMENSIONS - W X D X H (ON CASTORS) MM |               | 1200 W x 800 D x 1380 H           |
| TEMPERATURE                            |               | 1°C / 4°C                         |
| WEIGHT UNPACKED (KG)                   |               | 250                               |
| DOOR TYPE                              |               | Standard: SL (Sliding Rear Doors) |
| FINISH                                 |               | SS (Stainless Steel exterior)     |
| SHELVES (INCLUDING BASE)               |               | 4                                 |
| ELECTRICAL                             |               |                                   |
| POWER SUPPLY                           |               | 10 amp                            |
| HTCH MODELS                            | RUNNING AMPS  | 5                                 |
| GAS TYPE                               |               |                                   |
| REFRIGERANT                            | FRIDGE MODELS | R134a                             |