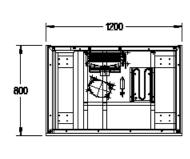

## HTCFH12

CATEGORY TOPAZ C

RANGE Topaz

**Cake Display** 

JNIT REFRIGERATO

TYPE SELF CONTAINED

SHELVES 4

| SPECIFICATIONS                         |               |                                   |
|----------------------------------------|---------------|-----------------------------------|
| DIMENSIONS - W X D X H (ON CASTORS) MM |               | 1200 W x 800 D x 1380 H           |
| TEMPERATURE                            |               | 1°C / 4°C                         |
| WEIGHT UNPACKED (KG)                   |               | 250                               |
| DOOR TYPE                              |               | Standard: SL (Sliding Rear Doors) |
| FINISH                                 |               | SS (Stainless Steel exterior)     |
| SHELVES (INCLUDING BASE)               |               | 4                                 |
| ELECTRICAL                             |               |                                   |
| POWER SUPPLY                           |               | 10 amp                            |
| HTCH MODELS                            | RUNNING AMPS  | 5                                 |
| GAS TYPE                               |               |                                   |
| REFRIGERANT                            | FRIDGE MODELS | R134a                             |