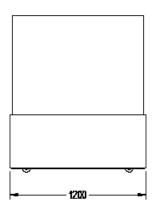

## HTCFH12

CATEGORY TOPAZ C

RANGE Topaz

**Cake Display** 

JNIT REFRIGERATO

TYPE SELF CONTAINED

SHELVES 4

| SPECIFICATIONS                         |               |                                   |
|----------------------------------------|---------------|-----------------------------------|
| DIMENSIONS - W X D X H (ON CASTORS) MM |               | 1200 W x 800 D x 1380 H           |
| TEMPERATURE                            |               | 1°C / 4°C                         |
| WEIGHT UNPACKED (KG)                   |               | 250                               |
| DOOR TYPE                              |               | Standard: SL (Sliding Rear Doors) |
| FINISH                                 |               | SS (Stainless Steel exterior)     |
| SHELVES (INCLUDING BASE)               |               | 4                                 |
| ELECTRICAL                             |               |                                   |
| POWER SUPPLY                           |               | 10 amp                            |
| HTCH MODELS                            | RUNNING AMPS  | 5                                 |
| GAS TYPE                               |               |                                   |
| REFRIGERANT                            | FRIDGE MODELS | R134a                             |