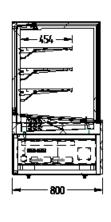

## HTCFH12

CATEGORY TOPAZ C

RANGE Topaz

**Cake Display** 

JNIT REFRIGERATO

TYPE SELF CONTAINED

SHELVES 4

| SPECIFICATIONS                         |               |                                   |
|----------------------------------------|---------------|-----------------------------------|
| DIMENSIONS - W X D X H (ON CASTORS) MM |               | 1200 W x 800 D x 1380 H           |
| TEMPERATURE                            |               | 1°C / 4°C                         |
| WEIGHT UNPACKED (KG)                   |               | 250                               |
| DOOR TYPE                              |               | Standard: SL (Sliding Rear Doors) |
| FINISH                                 |               | SS (Stainless Steel exterior)     |
| SHELVES (INCLUDING BASE)               |               | 4                                 |
| ELECTRICAL                             |               |                                   |
| POWER SUPPLY                           |               | 10 amp                            |
| HTCH MODELS                            | RUNNING AMPS  | 5                                 |
| GAS TYPE                               |               |                                   |
| REFRIGERANT                            | FRIDGE MODELS | R134a                             |