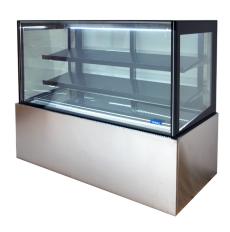

## HTCF12

CATEGORY TOPAZ CAFÉ RAI

RANGE Topaz

**Cake Display** 

INIT REFRIGERATOF

YPE SELF CONTAINED

SHELVES 3

| SPECIFICATIONS                                  |                               |  |
|-------------------------------------------------|-------------------------------|--|
| TEMPERATURE (32°C / 65% HUMDITY<br>ENVIRONMENT) | 2°C / 8°C                     |  |
| DIMENSIONS - W X D X H<br>(ON CASTORS) MM       | 1200 W x 660 D x 1200 H       |  |
| WEIGHT UNPACKED (KG)                            | 250                           |  |
| DOOR TYPE                                       | SL (Sliding Rear Doors)       |  |
| GLASS PANELS (EXCLUDING REAR DOORS)             | HEATED                        |  |
| FINISH                                          | SS (Stainless Steel exterior) |  |
| SHELVES (INCLUDING BASE)                        | 3                             |  |
| ELECTRICAL                                      |                               |  |
| POWER SUPPLY                                    | 10 amp                        |  |
| RUNNING AMPS                                    | 3.4                           |  |
| GAS TYPE                                        |                               |  |
| REFRIGERANT                                     | R134a                         |  |
|                                                 |                               |  |