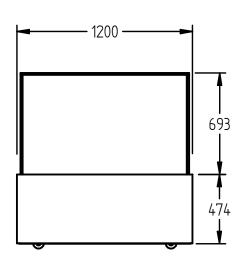

## HTCF12

CATEGORY TOPAZ CAFÉ RAI

RANGE Topaz

**Cake Display** 

INIT REFRIGERATOF

YPE SELF CONTAINED

SHELVES 3

| SPECIFICATIONS                                  |                               |  |
|-------------------------------------------------|-------------------------------|--|
| TEMPERATURE (32°C / 65% HUMDITY<br>ENVIRONMENT) | 2°C / 8°C                     |  |
| DIMENSIONS - W X D X H<br>(ON CASTORS) MM       | 1200 W x 660 D x 1200 H       |  |
| WEIGHT UNPACKED (KG)                            | 250                           |  |
| DOOR TYPE                                       | SL (Sliding Rear Doors)       |  |
| GLASS PANELS (EXCLUDING REAR DOORS)             | HEATED                        |  |
| FINISH                                          | SS (Stainless Steel exterior) |  |
| SHELVES (INCLUDING BASE)                        | 3                             |  |
| ELECTRICAL                                      |                               |  |
| POWER SUPPLY                                    | 10 amp                        |  |
| RUNNING AMPS                                    | 3.4                           |  |
| GAS TYPE                                        |                               |  |
| REFRIGERANT                                     | R134a                         |  |
|                                                 |                               |  |