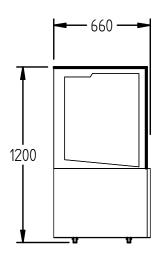

## HTCF12

CATEGORY TOPAZ CAFÉ RAI

RANGE Topaz

**Cake Display** 

INIT REFRIGERATOF

YPE SELF CONTAINED

SHELVES 3

| SPECIFICATIONS                                  |                               |  |
|-------------------------------------------------|-------------------------------|--|
| TEMPERATURE (32°C / 65% HUMDITY<br>ENVIRONMENT) | 2°C / 8°C                     |  |
| DIMENSIONS - W X D X H<br>(ON CASTORS) MM       | 1200 W x 660 D x 1200 H       |  |
| WEIGHT UNPACKED (KG)                            | 250                           |  |
| DOOR TYPE                                       | SL (Sliding Rear Doors)       |  |
| GLASS PANELS (EXCLUDING REAR DOORS)             | HEATED                        |  |
| FINISH                                          | SS (Stainless Steel exterior) |  |
| SHELVES (INCLUDING BASE)                        | 3                             |  |
| ELECTRICAL                                      |                               |  |
| POWER SUPPLY                                    | 10 amp                        |  |
| RUNNING AMPS                                    | 3.4                           |  |
| GAS TYPE                                        |                               |  |
| REFRIGERANT                                     | R134a                         |  |
|                                                 |                               |  |