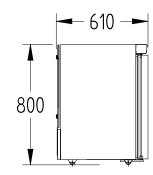

| SPECIFICATION                                                    | S             |                           |
|------------------------------------------------------------------|---------------|---------------------------|
| CAPACITY LITRES                                                  |               | 145                       |
| TEMPERATURE                                                      |               | 1°C / 4°C                 |
| DIMENSIONS - W X D X H MM                                        |               | 600 W x 610 D x 800 H     |
| WEIGHT UNPACKED (KG)                                             |               | 55                        |
| DOOR TYPE                                                        |               | Standard: SD (Solid Door) |
| FINISH (INTERIOR AND EXTERIOR EXCLUDING REAR<br>AND UNDER)       |               | SS (Stainless Steel)      |
| SHELVES                                                          |               | 2                         |
| ELECTRICAL                                                       |               |                           |
| POWER SUPPLY                                                     |               | 10 amp                    |
| FRIDGE MODELS                                                    | RUNNING AMPS  | 1.0                       |
| GAS TYPE                                                         |               |                           |
| REFRIGERANT                                                      | FRIDGE MODELS | R134a                     |
| *** For <b>OPTIONS</b> refer to the current Williams Price Guide |               |                           |