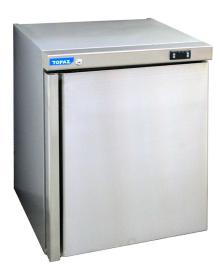

## HTM145SDSS

| CATEGORY | TOPAZ CAFÉ RANGE |
|----------|------------------|
| RANGE    | Topaz Milk       |
| UNIT     | REFRIGERATOR     |
| TYPE     | SELF CONTAINED   |
| DOOR     |                  |

| SPECIFICATION                                                    | S             |                           |
|------------------------------------------------------------------|---------------|---------------------------|
| CAPACITY LITRES                                                  |               | 145                       |
| TEMPERATURE                                                      |               | 1°C / 4°C                 |
| DIMENSIONS - W X D X H MM                                        |               | 600 W x 610 D x 800 H     |
| WEIGHT UNPACKED (KG)                                             |               | 55                        |
| DOOR TYPE                                                        |               | Standard: SD (Solid Door) |
| FINISH (INTERIOR AND EXTERIOR EXCLUDING REAR<br>AND UNDER)       |               | SS (Stainless Steel)      |
| SHELVES                                                          |               | 2                         |
| ELECTRICAL                                                       |               |                           |
| POWER SUPPLY                                                     |               | 10 amp                    |
| FRIDGE MODELS                                                    | RUNNING AMPS  | 1.0                       |
| GAS TYPE                                                         |               |                           |
| REFRIGERANT                                                      | FRIDGE MODELS | R134a                     |
| *** For <b>OPTIONS</b> refer to the current Williams Price Guide |               |                           |