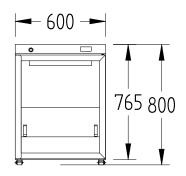

| SPECIFICATION                                                    | S             |                           |
|------------------------------------------------------------------|---------------|---------------------------|
| CAPACITY LITRES                                                  |               | 145                       |
| TEMPERATURE                                                      |               | 1°C / 4°C                 |
| DIMENSIONS - W X D X H MM                                        |               | 600 W x 610 D x 800 H     |
| WEIGHT UNPACKED (KG)                                             |               | 55                        |
| DOOR TYPE                                                        |               | Standard: SD (Solid Door) |
| FINISH (INTERIOR AND EXTERIOR EXCLUDING REAR<br>AND UNDER)       |               | SS (Stainless Steel)      |
| SHELVES                                                          |               | 2                         |
| ELECTRICAL                                                       |               |                           |
| POWER SUPPLY                                                     |               | 10 amp                    |
| FRIDGE MODELS                                                    | RUNNING AMPS  | 1.0                       |
| GAS TYPE                                                         |               |                           |
| REFRIGERANT                                                      | FRIDGE MODELS | R134a                     |
| *** For <b>OPTIONS</b> refer to the current Williams Price Guide |               |                           |