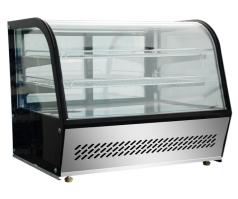

## HTR160 Counter Top Cold food Display

HTR160

160 litre Chilled Counter-Top Food Display - HTR160

Three levels of display in a Stainless Steel and glass

## **Product description**

160 litre Chilled Counter-Top Food Display - HTR160 Three levels of display in a Stainless Steel and glass cabinet

- 2 to 8°C / Ambient operating temp. 35°C
- Digital temp. control with read-out
- Bright interior LED lighting
- Refrigeration unit is fully self contained in the base (no well cut-out is required)
- Sliding rear doors
- Adjustable shelving with three levels
- Easily set to two levels for larger product

## **Specifications**

Net Weight (Kg)

| Width (mm)  | 883        |  |
|-------------|------------|--|
| Depth (mm)  | 570        |  |
| Height (mm) | 670        |  |
| Power       | 240V; 173W |  |