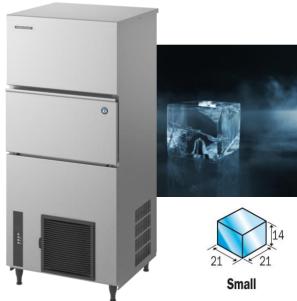

## **PRODUCT FEATURES**

- New intelligent control circuit dedicated to saving power and water consumption
- Micro computer controller controls ice making process to work at peak performance in any conditions.
- Inbuilt safety features freeze cycle back up timer, defrost back up, low voltage and high amp protector.
- New 7 segment operational display panel for ease of use.
- Unique closed cell water circuit for ultimate contamination protection.
- Durable stainless-steel exterior
- Easily accessible and cleanable air filters reduce costly callouts
- Exceptionally hard crystal-clear cubes that melt slowly.
- Auto rinse and flush cycle

# PRODUCT SPECIFICATION

| Production Capacity / 24hrs | Approx. 180kg @21°C Air temp; 15°C Water<br>Approx. 165kg @32°C Air temp; 21°C Water |
|-----------------------------|--------------------------------------------------------------------------------------|
| Max Storage Capacity        | Approx. 110kg                                                                        |
| Freeze Cycle Time           | Approx. 15 Min                                                                       |
| Ice Production / cycle      | Approx. 2.1kg/360pcs                                                                 |
| Dimensions                  | 704mm (W) x 665mm (D) x 1,580mm (H)<br>(Includes 70mm-110mm Legs)                    |
| Cooling                     | Air                                                                                  |
| Weight Net/Gross (kg)       | 111/128                                                                              |
| AC Supply Voltage           | 1 PHASE 220-240V 50Hz / 10 AMP Plug                                                  |
| Amperage                    | Running: 6.6A Rated: 6.6A Starting: 35A                                              |
| Refrigerant Charge          | R404A / 500g                                                                         |
| Operating Conditions:       |                                                                                      |
| Ambient Temp                | 1-40°C                                                                               |
| Water Supply Temp           | 5-35°C                                                                               |
| Water Supply Pressure       | 0.07-0.8MPa (0.7-8bar)                                                               |
| Voltage Range               | ±6%                                                                                  |