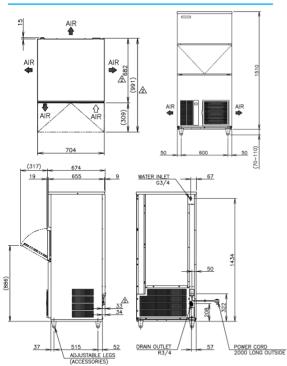

## **TECHNICAL DRAWING**

For free 6 month extended warranty. register online within 4 weeks of purchase date. hoshizaki.com.au

# PRODUCT SPECIFICATION

| Production Capacity / 24hrs | Approx. 180kg @21°C Air temp; 15°C Water<br>Approx. 165kg @32°C Air temp; 21°C Water |
|-----------------------------|--------------------------------------------------------------------------------------|
| Max Storage Capacity        | Approx. 110kg                                                                        |
| Freeze Cycle Time           | Approx. 15 Min                                                                       |
| Ice Production / cycle      | Approx. 2.1kg/360pcs                                                                 |
| Dimensions                  | 704mm (W) x 665mm (D) x 1,580mm (H)<br>(Includes 70mm-110mm Legs)                    |
| Cooling                     | Air                                                                                  |
| Weight Net/Gross (kg)       | 111/128                                                                              |
| AC Supply Voltage           | 1 PHASE 220-240V 50Hz / 10 AMP Plug                                                  |
| Amperage                    | Running: 6.6A Rated: 6.6A Starting: 35A                                              |
| Refrigerant Charge          | R404A / 500g                                                                         |
| Operating Conditions:       |                                                                                      |
| Ambient Temp                | 1-40°C                                                                               |
| Water Supply Temp           | 5-35°C                                                                               |
| Water Supply Pressure       | 0.07-0.8MPa (0.7-8bar)                                                               |
| Voltage Range               | ±6%                                                                                  |