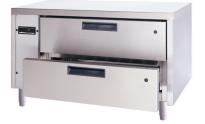

## JL2R

CATEGORYFOODSERVICE SPECIALISEDRANGEJarrahUNITREFRIGERATORTYPEREMOTEDRAWERS2

DRAN THRU FLOOR REFIRE PPES THRU FLOOR EVAPORATER SYSTEM 1030 REMOVABLE CONTROL PANEL WITH ELECTRICAL CONNECTIONS WITHIN

| SPECIFICATIONS                                          |                        |
|---------------------------------------------------------|------------------------|
| CAPACITY 1/1 GN PAN (100 MM DEEP)                       | 4                      |
| TEMPERATURE - 43°C AMBIENT ENVIRONMENT                  | 1°C / 4°C              |
| DIMENSIONS - W X D X H (ON 150MM H LEGS) MM             | 1030 W x 650 D x 640 H |
| WORKTOP LOAD LIMIT (KG)                                 | 170                    |
| WEIGHT UNPACKED (KG)                                    | 140                    |
| STANDARD INCLUSIONS ***                                 |                        |
| DRAWERS                                                 | 2                      |
| FINISH (INTERIOR AND EXTERIOR EXCLUDING REAR AND UNDER) | SS (Stainless Steel)   |
| ELECTRICAL                                              |                        |
| POWER SUPPLY                                            | 10 amp                 |
| POWER CABLE LENGTH (METRES)                             | 2                      |
| RUNNING AMPS                                            | 0.5                    |
| GAS TYPE                                                |                        |
| REFRIGERANT                                             | R404a                  |
| REFRIGERATION WATTAGES FOR REMOTE UNITS                 |                        |
| FRIDGE MODELS                                           | 400 @ -5°C SST         |