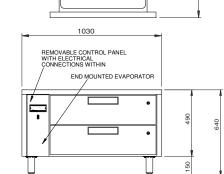

## JL2R

CATEGORYFOODSERVICE SPECIALISEDRANGEJarrahUNITREFRIGERATORTYPEREMOTEDRAWERS2

DRAN THRU FLOOR REFIRE PPES THRU FLOOR EVAPORATER SYSTEM 1030 REMOVABLE CONTROL PANEL WITH ELECTRICAL CONNECTIONS WITHIN

| SPECIFICATIONS                                          |                        |
|---------------------------------------------------------|------------------------|
| CAPACITY 1/1 GN PAN (100 MM DEEP)                       | 4                      |
| TEMPERATURE - 43°C AMBIENT ENVIRONMENT                  | 1°C / 4°C              |
| DIMENSIONS - W X D X H (ON 150MM H LEGS) MM             | 1030 W x 650 D x 640 H |
| WORKTOP LOAD LIMIT (KG)                                 | 170                    |
| WEIGHT UNPACKED (KG)                                    | 140                    |
| STANDARD INCLUSIONS ***                                 |                        |
| DRAWERS                                                 | 2                      |
| FINISH (INTERIOR AND EXTERIOR EXCLUDING REAR AND UNDER) | SS (Stainless Steel)   |
| ELECTRICAL                                              |                        |
| POWER SUPPLY                                            | 10 amp                 |
| POWER CABLE LENGTH (METRES)                             | 2                      |
| RUNNING AMPS                                            | 0.5                    |
| GAS TYPE                                                |                        |
| REFRIGERANT                                             | R404a                  |
| REFRIGERATION WATTAGES FOR REMOTE UNITS                 |                        |
| FRIDGE MODELS                                           | 400 @ -5°C SST         |