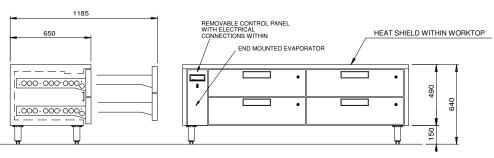

## JL4R

PARTS

\*

| SPECIFICATIONS                                          |                        |
|---------------------------------------------------------|------------------------|
| CAPACITY 1/1 GN PAN (100 MM DEEP)                       | 8                      |
| TEMPERATURE - 43°C AMBIENT ENVIRONMENT                  | 1°C / 4°C              |
| DIMENSIONS - W X D X H (ON 150MM H LEGS) MM             | 1820 W x 650 D x 640 H |
| WORKTOP LOAD LIMIT (KG)                                 | 290                    |
| WEIGHT UNPACKED (KG)                                    | 180                    |
| STANDARD INCLUSIONS ***                                 |                        |
| DRAWERS                                                 | 4                      |
| FINISH (INTERIOR AND EXTERIOR EXCLUDING REAR AND UNDER) | SS (Stainless Steel)   |
| ELECTRICAL                                              |                        |
| POWER SUPPLY                                            | 10 amp                 |
| POWER CABLE LENGTH (METRES)                             | 2                      |
| RUNNING AMPS                                            | 0.7                    |
| GAS TYPE                                                |                        |
| REFRIGERANT                                             | R404a                  |
| REFRIGERATION WATTAGES FOR REMOTE UNITS                 |                        |
| FRIDGE MODELS                                           | 650 @ -5°C SST         |
|                                                         |                        |