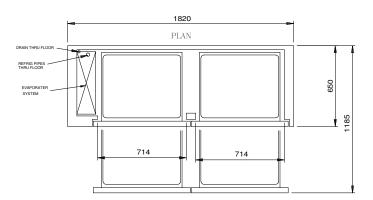

## JL4R

PARTS

\*

| SPECIFICATIONS                                          |                        |
|---------------------------------------------------------|------------------------|
| CAPACITY 1/1 GN PAN (100 MM DEEP)                       | 8                      |
| TEMPERATURE - 43°C AMBIENT ENVIRONMENT                  | 1°C / 4°C              |
| DIMENSIONS - W X D X H (ON 150MM H LEGS) MM             | 1820 W x 650 D x 640 H |
| WORKTOP LOAD LIMIT (KG)                                 | 290                    |
| WEIGHT UNPACKED (KG)                                    | 180                    |
| STANDARD INCLUSIONS ***                                 |                        |
| DRAWERS                                                 | 4                      |
| FINISH (INTERIOR AND EXTERIOR EXCLUDING REAR AND UNDER) | SS (Stainless Steel)   |
| ELECTRICAL                                              |                        |
| POWER SUPPLY                                            | 10 amp                 |
| POWER CABLE LENGTH (METRES)                             | 2                      |
| RUNNING AMPS                                            | 0.7                    |
| GAS TYPE                                                |                        |
| REFRIGERANT                                             | R404a                  |
| REFRIGERATION WATTAGES FOR REMOTE UNITS                 |                        |
| FRIDGE MODELS                                           | 650 @ -5°C SST         |
|                                                         |                        |