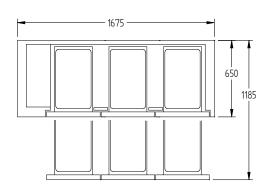

REMOTE

DRAWER

6

| SPECIFICATIONS                                          |                        |  |
|---------------------------------------------------------|------------------------|--|
| CAPACITY 1/1 GN PAN (150 MM DEEP)                       | 6                      |  |
| TEMPERATURE - 43°C AMBIENT ENVIRONMENT                  | 1°C / 4°C              |  |
| DIMENSIONS - W X D X H (ON 150MM H LEGS) MM             | 1675 W x 650 D x 750 H |  |
| WORKTOP LOAD LIMIT (KG)                                 | 290                    |  |
| WEIGHT UNPACKED (KG)                                    | 180                    |  |
| STANDARD INCLUSIONS ***                                 |                        |  |
| DRAWERS                                                 | 6                      |  |
| FINISH (INTERIOR AND EXTERIOR EXCLUDING REAR AND UNDER) | SS (Stainless Steel)   |  |
| ELECTRICAL                                              |                        |  |
| POWER SUPPLY                                            | 10 amp                 |  |
| POWER CABLE LENGTH (METRES)                             | 2                      |  |
| RUNNING AMPS                                            | 0.6                    |  |
| GAS TYPE                                                |                        |  |
| REFRIGERANT                                             | R404a                  |  |
| REFRIGERATION WATTAGES FOR REMOTE UNITS                 |                        |  |
| FRIDGE MODELS                                           | 500 @ -5°C SST         |  |