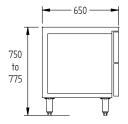

REMOTE

DRAWER

6

| SPECIFICATIONS                                          |                        |  |
|---------------------------------------------------------|------------------------|--|
| CAPACITY 1/1 GN PAN (150 MM DEEP)                       | 6                      |  |
| TEMPERATURE - 43°C AMBIENT ENVIRONMENT                  | 1°C / 4°C              |  |
| DIMENSIONS - W X D X H (ON 150MM H LEGS) MM             | 1675 W x 650 D x 750 H |  |
| WORKTOP LOAD LIMIT (KG)                                 | 290                    |  |
| WEIGHT UNPACKED (KG)                                    | 180                    |  |
| STANDARD INCLUSIONS ***                                 |                        |  |
| DRAWERS                                                 | 6                      |  |
| FINISH (INTERIOR AND EXTERIOR EXCLUDING REAR AND UNDER) | SS (Stainless Steel)   |  |
| ELECTRICAL                                              |                        |  |
| POWER SUPPLY                                            | 10 amp                 |  |
| POWER CABLE LENGTH (METRES)                             | 2                      |  |
| RUNNING AMPS                                            | 0.6                    |  |
| GAS TYPE                                                |                        |  |
| REFRIGERANT                                             | R404a                  |  |
| REFRIGERATION WATTAGES FOR REMOTE UNITS                 |                        |  |
| FRIDGE MODELS                                           | 500 @ -5°C SST         |  |