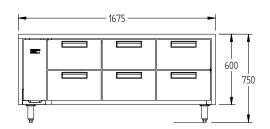

REMOTE

DRAWER

6

| SPECIFICATIONS                                          |                        |  |
|---------------------------------------------------------|------------------------|--|
| CAPACITY 1/1 GN PAN (150 MM DEEP)                       | 6                      |  |
| TEMPERATURE - 43°C AMBIENT ENVIRONMENT                  | 1°C / 4°C              |  |
| DIMENSIONS - W X D X H (ON 150MM H LEGS) MM             | 1675 W x 650 D x 750 H |  |
| WORKTOP LOAD LIMIT (KG)                                 | 290                    |  |
| WEIGHT UNPACKED (KG)                                    | 180                    |  |
| STANDARD INCLUSIONS ***                                 |                        |  |
| DRAWERS                                                 | 6                      |  |
| FINISH (INTERIOR AND EXTERIOR EXCLUDING REAR AND UNDER) | SS (Stainless Steel)   |  |
| ELECTRICAL                                              |                        |  |
| POWER SUPPLY                                            | 10 amp                 |  |
| POWER CABLE LENGTH (METRES)                             | 2                      |  |
| RUNNING AMPS                                            | 0.6                    |  |
| GAS TYPE                                                |                        |  |
| REFRIGERANT                                             | R404a                  |  |
| REFRIGERATION WATTAGES FOR REMOTE UNITS                 |                        |  |
| FRIDGE MODELS                                           | 500 @ -5°C SST         |  |