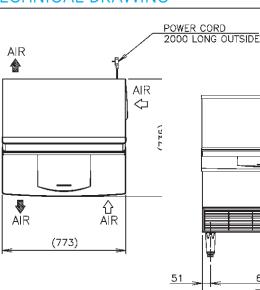

## TECHNICAL DRAWING

## PRODUCT SPECIFICATION

| Production Capacity      | Approx. 138kg @10°C Air temp; 10°C Water                 |
|--------------------------|----------------------------------------------------------|
| per 24hours              | Approx. 126kg @21°C Air temp; 15°C Water                 |
|                          | Approx. 100kg @32°C Air temp; 21°C Water                 |
| Max Storage Capacity     | Approx. 55kg(Bin Cont Setting Approx. 45kg)              |
| Freeze Cycle Time        | Approx. 23 Min                                           |
| Ice Production Per cycle | Approx. 2.15kg/238pcs                                    |
| Dimensions               | 762mm (W) x 712mm (D) x 992mm (H)(Height includes 152mm) |
| Cooling                  | Air                                                      |
| Weight Net/Gross (kg)    | 70/92                                                    |
| AC Supply Voltage        | 1 PHASE 220-240V 50Hz / 10Amp Plug                       |
| Amperage                 | Rated:4.2A Starting: 18.3A                               |
| Refrigerant Charge       | R404A / 370g                                             |
|                          | Ambient Temp.: 1- 40°C                                   |
| Operating Conditions     | Water Supply Temp.: 5-35°C                               |
|                          | Water Supply Pressure: 0.07-0.8MPa (0.7-8bar) Voltage    |
|                          | Range: ± 6%                                              |