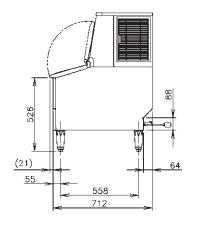

## TECHNICAL DRAWING

## PRODUCT SPECIFICATION

| Production Capacity      | Approx. 138kg @10°C Air temp; 10°C Water                 |
|--------------------------|----------------------------------------------------------|
| per 24hours              | Approx. 126kg @21°C Air temp; 15°C Water                 |
|                          | Approx. 100kg @32°C Air temp; 21°C Water                 |
| Max Storage Capacity     | Approx. 55kg(Bin Cont Setting Approx. 45kg)              |
| Freeze Cycle Time        | Approx. 23 Min                                           |
| Ice Production Per cycle | Approx. 2.15kg/238pcs                                    |
| Dimensions               | 762mm (W) x 712mm (D) x 992mm (H)(Height includes 152mm) |
| Cooling                  | Air                                                      |
| Weight Net/Gross (kg)    | 70/92                                                    |
| AC Supply Voltage        | 1 PHASE 220-240V 50Hz / 10Amp Plug                       |
| Amperage                 | Rated:4.2A Starting: 18.3A                               |
| Refrigerant Charge       | R404A / 370g                                             |
|                          | Ambient Temp.: 1- 40°C                                   |
| Operating Conditions     | Water Supply Temp.: 5-35°C                               |
|                          | Water Supply Pressure: 0.07-0.8MPa (0.7-8bar) Voltage    |
|                          | Range: ± 6%                                              |