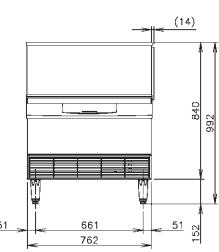

## TECHNICAL DRAWING

## PRODUCT SPECIFICATION

| Production Capacity      | Approx. 138kg @10°C Air temp; 10°C Water                 |
|--------------------------|----------------------------------------------------------|
| per 24hours              | Approx. 126kg @21°C Air temp; 15°C Water                 |
|                          | Approx. 100kg @32°C Air temp; 21°C Water                 |
| Max Storage Capacity     | Approx. 55kg(Bin Cont Setting Approx. 45kg)              |
| Freeze Cycle Time        | Approx. 23 Min                                           |
| Ice Production Per cycle | Approx. 2.15kg/238pcs                                    |
| Dimensions               | 762mm (W) x 712mm (D) x 992mm (H)(Height includes 152mm) |
| Cooling                  | Air                                                      |
| Weight Net/Gross (kg)    | 70/92                                                    |
| AC Supply Voltage        | 1 PHASE 220-240V 50Hz / 10Amp Plug                       |
| Amperage                 | Rated:4.2A Starting: 18.3A                               |
| Refrigerant Charge       | R404A / 370g                                             |
|                          | Ambient Temp.: 1- 40°C                                   |
| Operating Conditions     | Water Supply Temp.: 5-35°C                               |
|                          | Water Supply Pressure: 0.07-0.8MPa (0.7-8bar) Voltage    |
|                          | Range: ± 6%                                              |