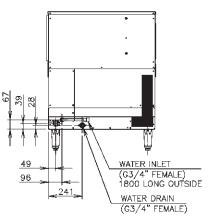

## TECHNICAL DRAWING

## PRODUCT SPECIFICATION

| Production Capacity      | Approx. 138kg @10°C Air temp; 10°C Water                 |
|--------------------------|----------------------------------------------------------|
| per 24hours              | Approx. 126kg @21°C Air temp; 15°C Water                 |
|                          | Approx. 100kg @32°C Air temp; 21°C Water                 |
| Max Storage Capacity     | Approx. 55kg(Bin Cont Setting Approx. 45kg)              |
| Freeze Cycle Time        | Approx. 23 Min                                           |
| Ice Production Per cycle | Approx. 2.15kg/238pcs                                    |
| Dimensions               | 762mm (W) x 712mm (D) x 992mm (H)(Height includes 152mm) |
| Cooling                  | Air                                                      |
| Weight Net/Gross (kg)    | 70/92                                                    |
| AC Supply Voltage        | 1 PHASE 220-240V 50Hz / 10Amp Plug                       |
| Amperage                 | Rated:4.2A Starting: 18.3A                               |
| Refrigerant Charge       | R404A / 370g                                             |
|                          | Ambient Temp.: 1- 40°C                                   |
| Operating Conditions     | Water Supply Temp.: 5-35°C                               |
|                          | Water Supply Pressure: 0.07-0.8MPa (0.7-8bar) Voltage    |
|                          | Range: ± 6%                                              |