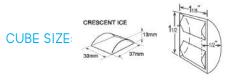

## PRODUCT SPECIFICATION

**TECHNICAL DRAWING** 

AIR

٨

| Production Capacity      | Approx. 79kg @10°C Air temp; 10°C Water       |
|--------------------------|-----------------------------------------------|
| per 24hours              | Approx. 74kg @ 21°C Air temp; 15°C Water      |
|                          | Approx. 57kg @ 32°C Air temp; 21°C Water      |
| Max Storage Capacity     | Approx. 40kg (Bin Cont Setting Approx. 34kg)  |
| Freeze Cycle Time        | Approx. 23 Min                                |
| Ice Production Per cycle | Approx. 1.25kg/130pcs                         |
| Dimensions               | 605mm (W) x 719mm (D) x 842mm (H)             |
|                          | (Adjustable legs are optional)                |
| Cooling                  | Air                                           |
| Weight Net/Gross (kg)    | 51 / 64                                       |
| AC Supply Voltage        | 1 PHASE 220-240V 50Hz /10amp Plug             |
| Amperage                 | Running: 2.9A Starting: 13.3A                 |
| Refrigerant Charge       | R134a / 240g                                  |
| Operating Conditions     | Ambient Temp.: 1-40°C                         |
|                          | Water Supply Temp.: 5-35°C                    |
|                          | Water Supply Pressure: 0.07-0.8MPa (0.7-8bar) |
|                          | Voltage Range: ± 6%                           |