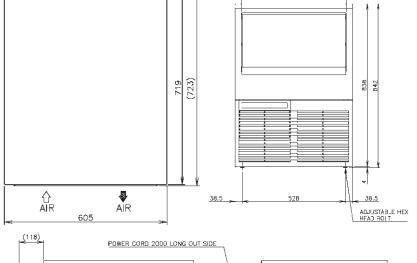

## PRODUCT SPECIFICATION

**TECHNICAL DRAWING** 

AIR

٨

| Production Capacity      | Approx. 79kg @10°C Air temp; 10°C Water       |
|--------------------------|-----------------------------------------------|
| per 24hours              | Approx. 74kg @ 21°C Air temp; 15°C Water      |
|                          | Approx. 57kg @ 32°C Air temp; 21°C Water      |
| Max Storage Capacity     | Approx. 40kg (Bin Cont Setting Approx. 34kg)  |
| Freeze Cycle Time        | Approx. 23 Min                                |
| Ice Production Per cycle | Approx. 1.25kg/130pcs                         |
| Dimensions               | 605mm (W) x 719mm (D) x 842mm (H)             |
|                          | (Adjustable legs are optional)                |
| Cooling                  | Air                                           |
| Weight Net/Gross (kg)    | 51 / 64                                       |
| AC Supply Voltage        | 1 PHASE 220-240V 50Hz /10amp Plug             |
| Amperage                 | Running: 2.9A Starting: 13.3A                 |
| Refrigerant Charge       | R134a / 240g                                  |
| Operating Conditions     | Ambient Temp.: 1-40°C                         |
|                          | Water Supply Temp.: 5-35°C                    |
|                          | Water Supply Pressure: 0.07-0.8MPa (0.7-8bar) |
|                          | Voltage Range: ± 6%                           |