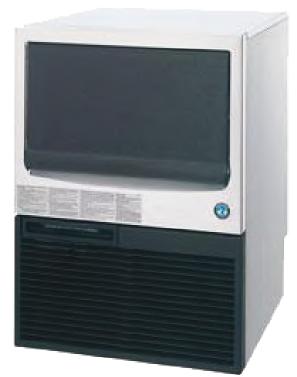

## PRODUCT FEATURES

- Individual premium crescent cube with no ice bridging.
- Exceptionally hard crystal clear cubes that melt slowly.
- Durable stainless steel exterior.
- Slide in air filter at front for easy cleaning maintaining performance efficiency.
- Double-sided stainless steel evaporator for all water conditions produces more ice in less cycles.
- Flush mount to rear wall.
- Good in hard water areas.
- Snap in water tank design easy to remove for sanitization.
- Low electrical consumption.
- Low water consumption.
- 3 year parts and labour warranty on entire unit.