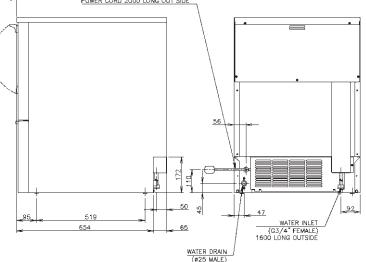

## PRODUCT SPECIFICATION

**TECHNICAL DRAWING** 

AIR

٨

| Production Capacity      | Approx. 79kg @10°C Air temp; 10°C Water       |
|--------------------------|-----------------------------------------------|
| per 24hours              | Approx. 74kg @ 21°C Air temp; 15°C Water      |
|                          | Approx. 57kg @ 32°C Air temp; 21°C Water      |
| Max Storage Capacity     | Approx. 40kg (Bin Cont Setting Approx. 34kg)  |
| Freeze Cycle Time        | Approx. 23 Min                                |
| Ice Production Per cycle | Approx. 1.25kg/130pcs                         |
| Dimensions               | 605mm (W) x 719mm (D) x 842mm (H)             |
|                          | (Adjustable legs are optional)                |
| Cooling                  | Air                                           |
| Weight Net/Gross (kg)    | 51 / 64                                       |
| AC Supply Voltage        | 1 PHASE 220-240V 50Hz /10amp Plug             |
| Amperage                 | Running: 2.9A Starting: 13.3A                 |
| Refrigerant Charge       | R134a / 240g                                  |
| Operating Conditions     | Ambient Temp.: 1-40°C                         |
|                          | Water Supply Temp.: 5-35°C                    |
|                          | Water Supply Pressure: 0.07-0.8MPa (0.7-8bar) |
|                          | Voltage Range: ± 6%                           |