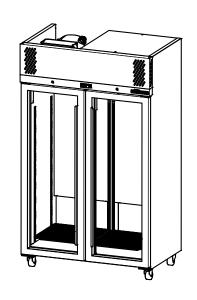

## LP2G

CATEGORY | GENERAL UPRIGHT

RANGE Pearl

JNIT FREEZEF

TYPE SELF CONTAINED

000RS 2

| SPECFICATIONS                                           |                                              |
|---------------------------------------------------------|----------------------------------------------|
| CAPACITY LITRES                                         | 950                                          |
| TEMPERATURE                                             | -18°C / -22°C                                |
| DIMENSIONS - W X D X H (ON 120<br>MM H CASTORS) MM      | 1225 W x 720 D x 2040 H                      |
| WEIGHT UNPACKED (KG)                                    | 220                                          |
| STANDARD INCLUSIONS ***                                 |                                              |
| DOOR TYPE                                               | G (Glass Door)                               |
| FINISH (INTERIOR AND EXTERIOR EXCLUDING REAR AND UNDER) | W (White), B (Black), S (Stainless<br>Steel) |
| SHELVES/DOOR (ADJUSTABLE STRIPS AND CLIPS)              | 4                                            |
| GAS TYPE                                                |                                              |
| REFRIGERANT                                             | R404a                                        |
|                                                         |                                              |