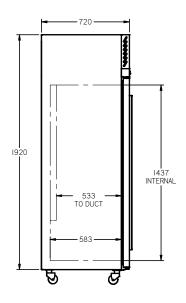

## LP2G

CATEGORY | GENERAL UPRIGHT

RANGE Pearl

JNIT FREEZEF

TYPE SELF CONTAINED

000RS 2

| SPECFICATIONS                                           |                                              |
|---------------------------------------------------------|----------------------------------------------|
| CAPACITY LITRES                                         | 950                                          |
| TEMPERATURE                                             | -18°C / -22°C                                |
| DIMENSIONS - W X D X H (ON 120<br>MM H CASTORS) MM      | 1225 W x 720 D x 2040 H                      |
| WEIGHT UNPACKED (KG)                                    | 220                                          |
| STANDARD INCLUSIONS ***                                 |                                              |
| DOOR TYPE                                               | G (Glass Door)                               |
| FINISH (INTERIOR AND EXTERIOR EXCLUDING REAR AND UNDER) | W (White), B (Black), S (Stainless<br>Steel) |
| SHELVES/DOOR (ADJUSTABLE STRIPS AND CLIPS)              | 4                                            |
| GAS TYPE                                                |                                              |
| REFRIGERANT                                             | R404a                                        |
|                                                         |                                              |