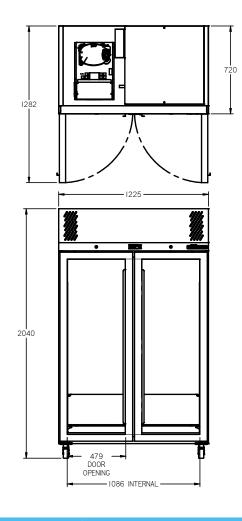

## LP2G

CATEGORY | GENERAL UPRIGHT

RANGE Pearl

JNIT FREEZEF

TYPE SELF CONTAINED

000RS 2

| SPECFICATIONS                                           |                                              |
|---------------------------------------------------------|----------------------------------------------|
| CAPACITY LITRES                                         | 950                                          |
| TEMPERATURE                                             | -18°C / -22°C                                |
| DIMENSIONS - W X D X H (ON 120<br>MM H CASTORS) MM      | 1225 W x 720 D x 2040 H                      |
| WEIGHT UNPACKED (KG)                                    | 220                                          |
| STANDARD INCLUSIONS ***                                 |                                              |
| DOOR TYPE                                               | G (Glass Door)                               |
| FINISH (INTERIOR AND EXTERIOR EXCLUDING REAR AND UNDER) | W (White), B (Black), S (Stainless<br>Steel) |
| SHELVES/DOOR (ADJUSTABLE STRIPS AND CLIPS)              | 4                                            |
| GAS TYPE                                                |                                              |
| REFRIGERANT                                             | R404a                                        |
|                                                         |                                              |