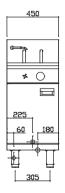

#### **Dimensions**

- 450mm x 800mm x 1100mm H
- Working height 900mm
- Weight 74kg
- Packed dimensions 640mm x 860mm x 1260mm H
- Packed weight 94kg

## Connections

- Gas 3/4" BSP male
- Gas 180mm from right, 70mm from rear, 150mm from floor
- Supplied with gas regulator (specify Nat or LP on order)
- Water inlet 1/2" copper tube
- Water 60mm from left, 70mm from rear, 80mm from floor
- Drain 1" BSP male
- Drain 225mm from left, 210mm from front, 220mm floor