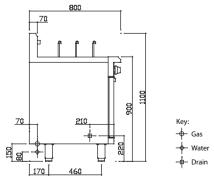

#### **Dimensions**

- 450mm x 800mm x 1100mm H
- Working height 900mm
- Weight 74kg
- Packed dimensions 640mm x 860mm x 1260mm H
- Packed weight 94kg

## Connections

- Gas 3/4" BSP male
- Gas 180mm from right, 70mm from rear, 150mm from floor
- Supplied with gas regulator (specify Nat or LP on order)
- Water inlet 1/2" copper tube
- Water 60mm from left, 70mm from rear, 80mm from floor
- Drain 1" BSP male
- Drain 225mm from left, 210mm from front, 220mm floor