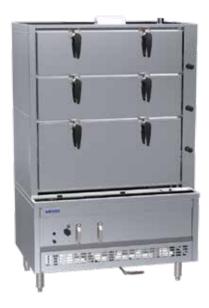

## **SCM 1200mm Steam Cabinet**

### **Technical Specifications for SCM-120**

- Ideal for high-volume large-scale Asian style steaming
- 885mm depth body that will suit most restaurant
- Powerful "flame thrower" burner design for clean combustion
- Internal heat exchanger for maximum efficiency
- Automatic water refill mechanism for easy operation
- Three stop rotary door lock system
- 304 grade high quality stainless steel panel
- 1.2mm 201 stainless steel body
- 24 month 'Platinum Warranty'
- Easy to clean and service

# Model Description Nat Gas SCM-120 1200 Wide 3 Deck Steam 200 mj Cabinet

#### <u>Auto-Refill Steam Cabinet</u>

- 200 mj flame thrower burner with electrical piezo pilot & FFD
- In-Built auto-refill mechanism with stainless steel float
- Insulated heat exchange system
- Pressure release valve installed
- Stainless steel external construction

#### **Overall Construction**

- Heavy duty frame construction
- Polyester compartment handles
- Stainless steel racks