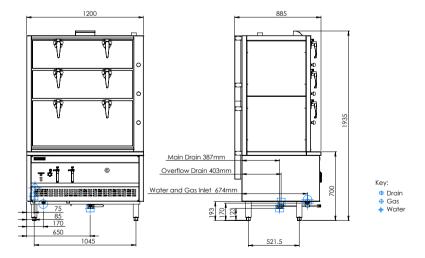

#### **Dimensions**

- 1200mm x 900mm x 2100mm H
- Weight 385kg
- Packed dimensions 1300mm x 1000mm x 2100mm H
- Packed weight 405kg

#### Connections

- Gas 3/4" BSP Female
- Gas 170mm from left, 674mm from rear, 193mm from floor
- Supplied with gas regulator (specify Nat or LPG on order)
- Water inlet 1/2 stainless steel tube
- Water 85mm from left, 674mm from rear, 170mm from floor
- 15mm non-return isolation valve
- Main Drain 1-3/4" BSP Female
- Main Drain 650mm from left, 387mm from rear, 123mm from floor
- Overflow Drain 75mm from left, 403mm from rear, 193mm from floor