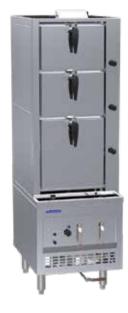

# **SCM 600mm Steam Cabinet**

### **ASIAN**

- Ideal for high-volume large-scale Asian style steaming
- 885mm depth body that will suit most restaurant
- Powerful "flame thrower" burner design for clean combustion
- Internal heat exchanger for maximum efficiency
- Automatic water refill mechanism for easy operation
- Three stop rotary door lock system
- 304 grade high quality stainless steel panel
- 1.2mm 201 stainless steel body
- 24 month 'Platinum Warranty'
- Easy to clean and service

### Auto-Refill Steam Cabinet

- 105 mj flame thrower burner with electrical piezo pilot & FFD
- In-Built auto-refill mechanism with stainless steel float
- Insulated heat exchange system
- Pressure release valve installed
- Stainless steel external construction

#### **Overall Construction**

- Heavy duty frame construction
- Polyester compartment handles
- Stainless steel racks