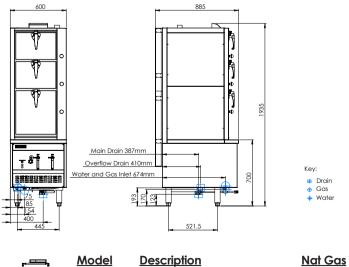

#### **Dimensions**

- 600mm x 900mm x 1890mm H
- Weight 246kg
- Packed dimensions 700mm x 1000mm x 2100mm H
- Packed weight 265kg

#### **Connections**

- Gas 3/4'' BSP Female
- Gas 154mm from left, 674mm from rear, 193mm from floor
- Supplied with gas regulator (specify Nat or LPG on order)
- Water inlet 1/2 stainless steel tube
- Water 85mm from left, 674mm from rear, 170mm from floor
- 15mm non-return isolation valve
- Main Drain 1-3/4'' BSP Female
- Main Drain 400mm from left, 387mm from rear, 123mm from floor
- Overflow Drain 75mm from left, 410mm from rear, 193mm from floor