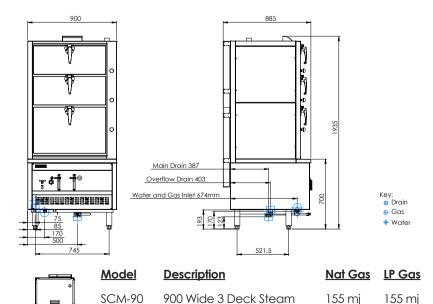

#### **Dimensions**

- 900mm x 900mm x 1890mm H
- Weight 303kg
- Packed dimensions 1000mm x 1000mm x 2100mm H
- Packed weight 325kg

### **Connections**

- Gas 3/4" BSP Female
- Gas 170mm from left, 674mm from rear, 193mm
- Supplied with gas regulator (specify Nat or LPG on order)
- Water inlet 1/2 stainless steel tube
- Water 85mm from left, 674mm from rear, 170mm from floor
- 15mm non-return isolation valve
- Main Drain 1-3/4" BSP Female
- Main Drain 500mm from left, 387mm from rear, 123mm from
- Overflow Drain 75mm from left, 403mm from rear, 193mm from floor