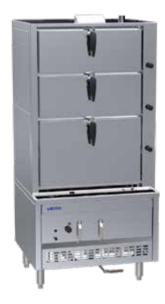

# **SCM 900mm Steam Cabinet**

# **Technical Specifications for SCM-90**

- Ideal for high-volume large-scale Asian style steaming
- 885mm depth body that will suit most restaurant
- Powerful "flame thrower" burner design for clean combustion
- Internal heat exchanger for maximum efficiency
- Automatic water refill mechanism for easy operation
- Three stop rotary door lock system
- 304 grade high quality stainless steel panel
- 1.2mm 201 stainless steel body
- 24 month 'Platinum Warranty'
- Easy to clean and service

#### **Auto-Refill Steam Cabinet**

- 155 mj flame thrower burner with electrical piezo pilot & FFD
- In-Built auto-refill mechanism with stainless steel float
- Insulated heat exchange system
- Pressure release valve installed
- Stainless steel external construction

### **Overall Construction**

- Heavy duty frame construction
- Polyester compartment handles
- Stainless steel racks