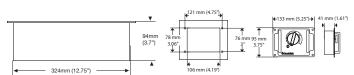

## **TECHNICAL DATA:**

 Dimensions (W x D x H):
 349 x 349 x 94

 Cutout (W x D):
 333 x 333

 Total Weight:
 6.8Kg

Wall Clearance: 51mm (152mm below)

Max Ambient Temperature: 50°C

 Model:
 MCD2500
 MCD3500

 Total Connected Load:
 2.4kW
 3.5kW