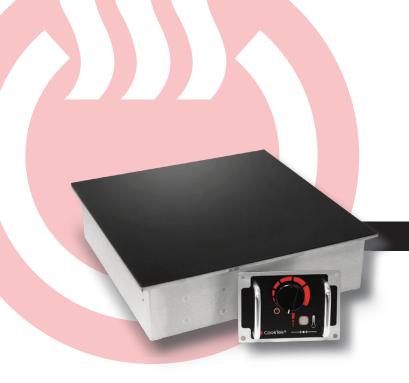

## DROP-IN SINGLE BURNER (HOB) COOKTOP

with Standard Controls

601404

 Volts (Single Phase):
 220-240 V
 220-240 V

 Amps
 10A
 15A

The CookTek® Drop-in Single Burner (Hob) Cooktop with Standard Controls boasts a drop-in countertop design with a stainless steel aluminum housing, and a high temperature glass-ceramic top intended for commercial kitchens and restaurants. An automatic shut-off feature, integral cooling fan, and self-diagnosing microprocessor allow for a safe kitchen environment. Each unit is equipped with 22 temperature settings and 20 precise power settings to ensure maximum and efficient heating of any induction-compatible pan.\*

## FEATURES:

- Drop-in design with stainless steel and aluminum housing
- High-quality internal electronics and heavy gauge Litz wire
- Easy-to-clean high-temperature glass-ceramic top
- Automatic pan detection allows for instant energy transmission to pan
- LED display for user feedback
- Even heat distribution across bottom of cookware
- Programmed with 22 temperature settings and 20 power cook settings
- Automatic shut-off feature prohibits overheating
- Temperature range from 29°C 260°C
- Microprocessor monitors vital components to check for overheating, power supply issues, and more
- Integral fan keeps internal components cool
- Available in 10A & 15A