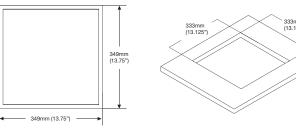

## **TECHNICAL DATA:**

 Dimensions (W x D x H):
 349 x 349 x 94

 Cutout (W x D):
 333 x 333

 Total Weight:
 6.8Kg

Wall Clearance: 51mm (152mm below)

Max Ambient Temperature: 50°C

 Model:
 MCD2500
 MCD3500

 Total Connected Load:
 2.4kW
 3.5kW