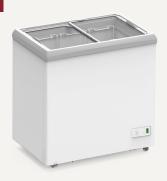

# **Flat Glass Display Chest Freezers**

#### **Features:**

- · Analog temperature display and controller
- · Static cooling system
- Sliding flat glass doors with lock
- Removable rubber bumper on the engine side (30mm) for ventilation purpose
- Frequency/voltage: 50Hz/220-240 V

- · Plastic coated steel baskets
- · Castor wheels
- · Powder coated steel exterior dan interior
- 70 mm thick insulation
- Ambient temperatures from +16°C to +38°C