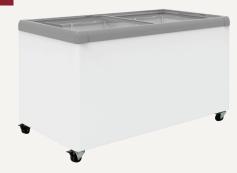

# **Flat Glass Display Chest Freezers**

#### **Features:**

- · Analog temperature display and controller
- · Static cooling system
- Sliding flat glass doors with lock
- Removable rubber bumper on the engine side (30mm) for ventilation purpose
- Frequency/voltage: 50Hz/220-240 V

- · Plastic coated steel baskets
- · Castor wheels
- · Powder coated steel exterior dan interior
- 70 mm thick insulation
- Ambient temperatures from +16°C to +38°C

## **SD450**

Gross volume: 390 L

Exterior dimensions in mm: 1314w x 694d x 830h

Number of baskets: 4 Refrigerant: R134a

**Temperature set range**: ≤-18°C Gross/net weight: 81/73 kg

Energy consumption in 24h: 3.25 kWh