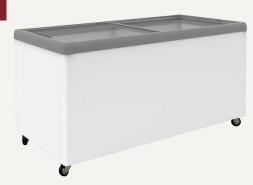

# **Flat Glass Display Chest Freezers**

#### **Features:**

- · Analog temperature display and controller
- · Static cooling system
- Sliding flat glass doors with lock
- Removable rubber bumper on the engine side (30mm) for ventilation purpose
- Frequency/voltage: 50Hz/220-240 V

- · Plastic coated steel baskets
- · Castor wheels
- · Powder coated steel exterior dan interior
- 70 mm thick insulation
- Ambient temperatures from +16°C to +38°C

#### **SD650**

Gross volume: 566 L

Exterior dimensions in mm: 1799w x 694d x 830h

Number of baskets: 6 Refrigerant: R404a

**Temperature set range**: ≤-18°C Gross/net weight: 99/89 kg

Energy consumption in 24h: 4.6 kWh