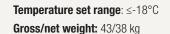

## **SD450**

Gross volume: 390 L

Exterior dimensions in mm: 1314w x 694d x 830h

Number of baskets: 4 Refrigerant: R134a

**Temperature set range**: ≤-18°C Gross/net weight: 81/73 kg

Energy consumption in 24h: 3.25 kWh