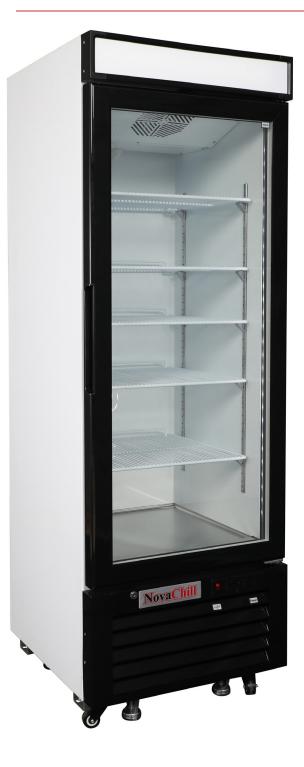

## Single Door Fridge

## Features:

- Stainless steel internal floor
- 품만 Metal shelving clips (Not plastic)
- Fan forced cooling
- 💬 Heated glass doors
- ਸ਼ਸ਼ 6 rows of display
- Embraco compressor
- ∃ Lighting box display
- $-\frac{1}{2}$  2 LED Door lights per door
- Digital temperature controller
- 🔁 Heavy duty castors
- 😰 Lockable door
- Insulation 60mm
- Auto Defrost

## Specifications:

Model: SM400GF Capacity: 400 litres Dimensions: 650W x 660D x 1930H Voltage: 240v, 10AMP Defrost: Air Ambient Temperature Rating: 43°c Operating Temperature Rating: 1°c to 5°c Warranty: 4 Years Parts & 2 Years Labour