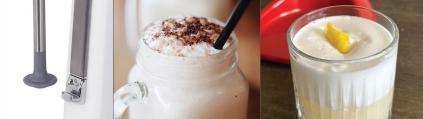

#### FEATURES & BEATER OPTIONS

Universal Beater - using both discs for thickshakes, ice cream & soft serve

CURRENT

Amps

0.7

0.7

0.7

- High performance stainless steel beater for use with ice cream and milk
- Patented magnetic actuator, fully sealed for optimum hygiene
- Removable easy to clean cup holder
- Sturdy weighted base, easy to clean
- Included:
  - Universal Beater lower disc only for creamy milkshakes
  - Universal Beater using both discs for thickshakes, ice cream & soft serve
  - Saturn beater for extra fluffy shakes