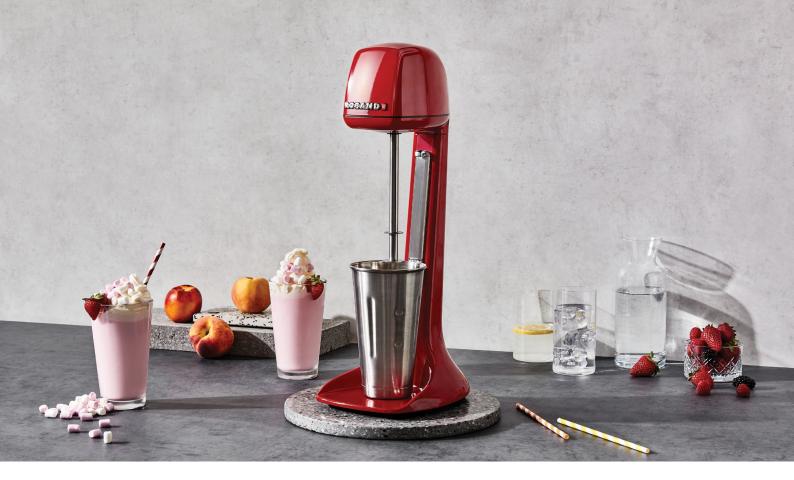

### Roband's Versatile DM31 Milkshake and Drink Mixers

"Sealed Design" for easier cleaning & better hygiene | Versatile beater combination | Smaller footprint

Roband milkshake mixers are the ideal machine for making perfect thickshakes or milkshakes every time. The Saturn beater produces extra fluffy shakes using minimal ingredients, time after time. The Universal Beater is stainless steel & has 2 blade options ideal for making normal milkshakes through to thickshakes. Merging style, power & performance these mixers are a must for cafes & fast food outlets.

#### FEATURES

- The Saturn beater for extra fluffy shakes is included
- Separate internally sealed two-speed on/off rocker switch
- High performance stainless steel mixing spindle
- Takes standard 710 ml (24 fl.oz.) cups without tilting to remove
- Includes stainless steel cup
- 'Hands free' operation when the mixing cup is resting on the cup support
- Available in red, white & black
- Powerful two-speed motor, 18,000 RPM on low and 22,000 RPM on high speed