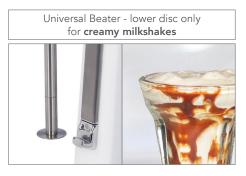

- High performance stainless steel beater for use with ice cream and milk
- Patented magnetic actuator, fully sealed for optimum hygiene
- Removable easy to clean cup holder
- Sturdy weighted base, easy to clean
- Included:
  - Universal Beater lower disc only for creamy milkshakes
  - Universal Beater using both discs for thickshakes, ice cream & soft serve
  - Saturn beater for extra fluffy shakes