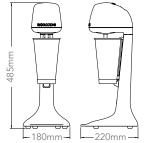

the cup support
- Available in red, white & black
- Powerful two-speed motor, 18,000 RPM on low and 22,000 RPM on high speed

- High performance stainless steel beater for use with ice cream and milk
- Patented magnetic actuator, fully sealed for optimum hygiene
- Removable easy to clean cup holder
- Sturdy weighted base, easy to clean
- Included:
  - Universal Beater lower disc only for creamy milkshakes
  - Universal Beater using both discs for thickshakes, ice cream & soft serve
  - Saturn beater for extra fluffy shakes





**SPECIFICATIONS** 

MODEL

DM31W

DM31B

DM31R

COLOUR POWER

White

Black

Red

Watts

150

150

150

#### FEATURES & BEATER OPTIONS



Universal Beater - using both discs for thickshakes, ice cream & soft serve





CURRENT

Amps

0.7

0.7

0.7

#### DIMENSIONS



## DRINKS