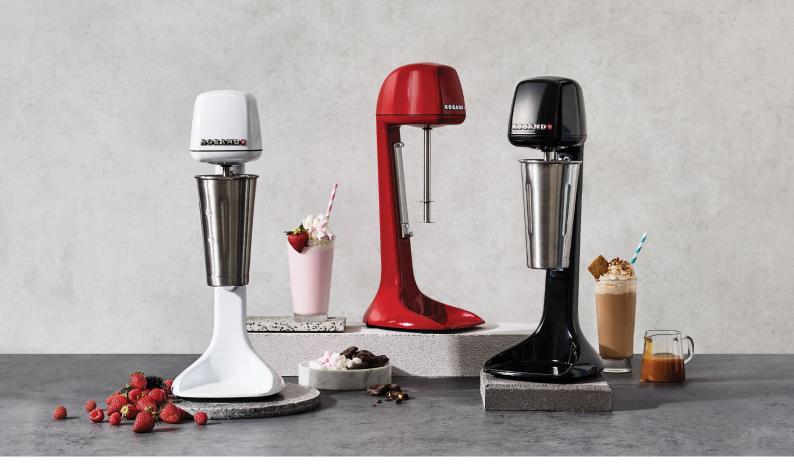

### Roband's Versatile DM31 Milkshake and Drink Mixers

"Sealed Design" for easier cleaning & better hygiene | Versatile beater combination | Smaller footprint

Roband milkshake mixers are the ideal machine for making perfect thickshakes or milkshakes every time. The Saturn beater produces extra fluffy shakes using minimal ingredients, time after time. The Universal Beater is stainless steel & has 2 blade options ideal for making normal milkshakes through to thickshakes. Merging style, power & performance these mixers are a must for cafes & fast food outlets.

#### FEATURES

- The Saturn beater for extra fluffy shakes is included
- Separate internally sealed two-speed on/off rocker switch
- High performance stainless steel mixing spindle
- Takes standard 710 ml (24 fl.oz.) cups without tilting to remove
- Includes stainless steel cup
- 'Hands free' operation when the mixing cup is resting on the cup support
- Available in red, white & black
- Powerful two-speed motor, 18,000 RPM on low and 22,000 RPM on high speed