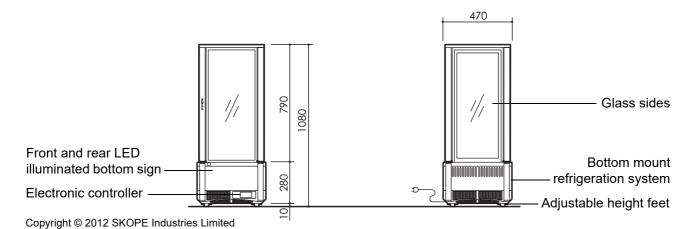

#### CABINET DIMENSIONS

 External
 Internal

 Height:
 1080-1095mm
 740mm

 Width:
 470mm
 340mm

 Depth:
 470mm
 350mm

Floor area: 0.22m<sup>2</sup>

#### **CABINET SPECIFICATIONS**

**Refrigeration system:** Bottom mounted, integral, electronically controlled refrigeration system

**Electronic controller:** CAREL Eco Box **Refrigerant:** R134a / 135g

Nominal capacity: 235 Watts (@ -15°C SST) CECOMAF rating condition