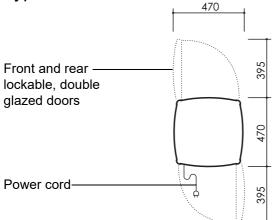

#### CABINET DIMENSIONS

 External
 Internal

 Height:
 1080-1095mm
 740mm

 Width:
 470mm
 340mm

 Depth:
 470mm
 350mm

Floor area: 0.22m<sup>2</sup>

**Internal lighting:** 4 x vertical corner LED lights (total 8W)

Sign lighting: 2 x horizontal bottom sign LED lights (total 2W) Internal door opening size: 2 x door openings: 338mm wide x 730mm high

**Doors:** 2 x double glazed, single Low-E, lockable, toughened glass swing doors (RH