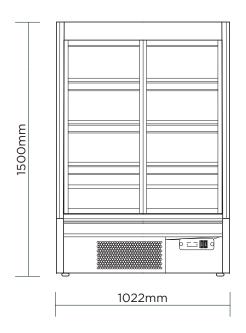

## Semi Vertical Display Fridge 938mm - 2 Doors - Hinged

Multideck Display Fridges

| SPECIFICATIONS         |                    |                              |                                                          | DIMENSIONS |          |
|------------------------|--------------------|------------------------------|----------------------------------------------------------|------------|----------|
| Model Number           | SVM1000HD-NR       | Plug Location                | Rear                                                     |            | External |
| Part Number            | 3335639-NR         | Cord Length                  | 2m                                                       |            | (mm)     |
| Volume                 | 332L               | Colour                       | Black                                                    | Width      | 1022     |
| Unit Weight            | 165kg              | Internal Light               | LED                                                      | Depth      | 825      |
| Packaged Weight        | 190kg              | Colour Temperature           | 4000K                                                    | Height     | 1500     |
| Total Display Area     | 1.44m <sup>2</sup> | No. of Doors                 | 2                                                        |            |          |
| Adjustable Temp. Range | -1°C to +10°C      | Door Type                    | Glass                                                    |            | Internal |
| Max. Ambient Temp.     | 25°C               | Door Style                   | Hinged                                                   |            | (mm)     |
| Climate Class          | 3M1                | Door Lock                    | No                                                       | Width      | 938      |
| Energy Consumption     | 2.6kWh/24h         | Self-Closing Door            | Yes                                                      | Depth      | 260      |
| GEMS Star Rating       | 10 stars           | Door Swing Dimensions        | 469mm                                                    | Height     | 1200     |
| Refrigeration Capacity | 580W               | Total Depth of Door Open     | 1259mm                                                   |            |          |
| Refrigerant            | R290               | Number of Shelves incl. base | 4                                                        |            | Packaged |
| Air Circulation        | Fan Forced         | Shelf Type                   | Adjustable                                               |            | (mm)     |
| Rated Current          | 2.52A              | Shelves Dimensions           | 250(d), 300(d), 350(d) mm                                | Width      | 1100     |
| Electrical Voltage     | 220-240V           | Temp. Controller             | Digital                                                  | Depth      | 865      |
| Frequency              | 50Hz               | Air Curtain                  | Yes                                                      | Height     | 1950     |
| Power Supply           | Single Phase       | Castors                      | Yes                                                      |            |          |
| Plug Supplied          | 1 X 10A            | Warranty                     | 2 Years Bromic Extra Care Warranty -<br>Labour and Parts |            |          |