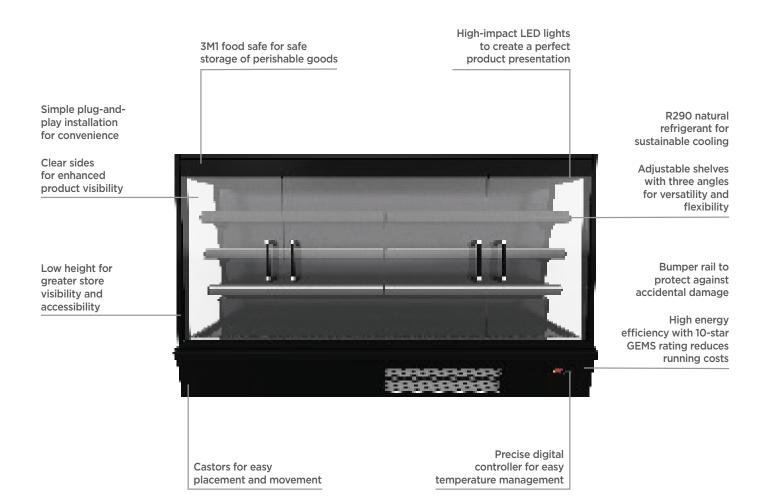

## Semi Vertical Display Fridge 938mm - 2 Doors - Hinged

| Multideck Display Fridges

\*The image is meant solely for illustrative purposes and may not provide an accurate representation of the unit.