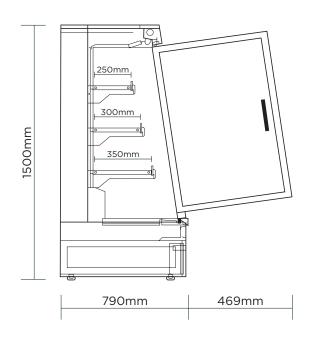

## Semi Vertical Display Fridge 938mm - 2 Doors - Hinged

Multideck Display Fridges

| SPECIFICATIONS         |                    |                              |                                                          | DIMENSIONS |          |
|------------------------|--------------------|------------------------------|----------------------------------------------------------|------------|----------|
| Model Number           | SVM1000HD-NR       | Plug Location                | Rear                                                     |            | External |
| Part Number            | 3335639-NR         | Cord Length                  | 2m                                                       |            | (mm)     |
| Volume                 | 332L               | Colour                       | Black                                                    | Width      | 1022     |
| Unit Weight            | 165kg              | Internal Light               | LED                                                      | Depth      | 825      |
| Packaged Weight        | 190kg              | Colour Temperature           | 4000K                                                    | Height     | 1500     |
| Total Display Area     | 1.44m <sup>2</sup> | No. of Doors                 | 2                                                        |            |          |
| Adjustable Temp. Range | -1°C to +10°C      | Door Type                    | Glass                                                    |            | Internal |
| Max. Ambient Temp.     | 25°C               | Door Style                   | Hinged                                                   |            | (mm)     |
| Climate Class          | 3M1                | Door Lock                    | No                                                       | Width      | 938      |
| Energy Consumption     | 2.6kWh/24h         | Self-Closing Door            | Yes                                                      | Depth      | 260      |
| GEMS Star Rating       | 10 stars           | Door Swing Dimensions        | 469mm                                                    | Height     | 1200     |
| Refrigeration Capacity | 580W               | Total Depth of Door Open     | 1259mm                                                   |            |          |
| Refrigerant            | R290               | Number of Shelves incl. base | 4                                                        |            | Packaged |
| Air Circulation        | Fan Forced         | Shelf Type                   | Adjustable                                               |            | (mm)     |
| Rated Current          | 2.52A              | Shelves Dimensions           | 250(d), 300(d), 350(d) mm                                | Width      | 1100     |
| Electrical Voltage     | 220-240V           | Temp. Controller             | Digital                                                  | Depth      | 865      |
| Frequency              | 50Hz               | Air Curtain                  | Yes                                                      | Height     | 1950     |
| Power Supply           | Single Phase       | Castors                      | Yes                                                      |            |          |
| Plug Supplied          | 1 X 10A            | Warranty                     | 2 Years Bromic Extra Care Warranty -<br>Labour and Parts |            |          |