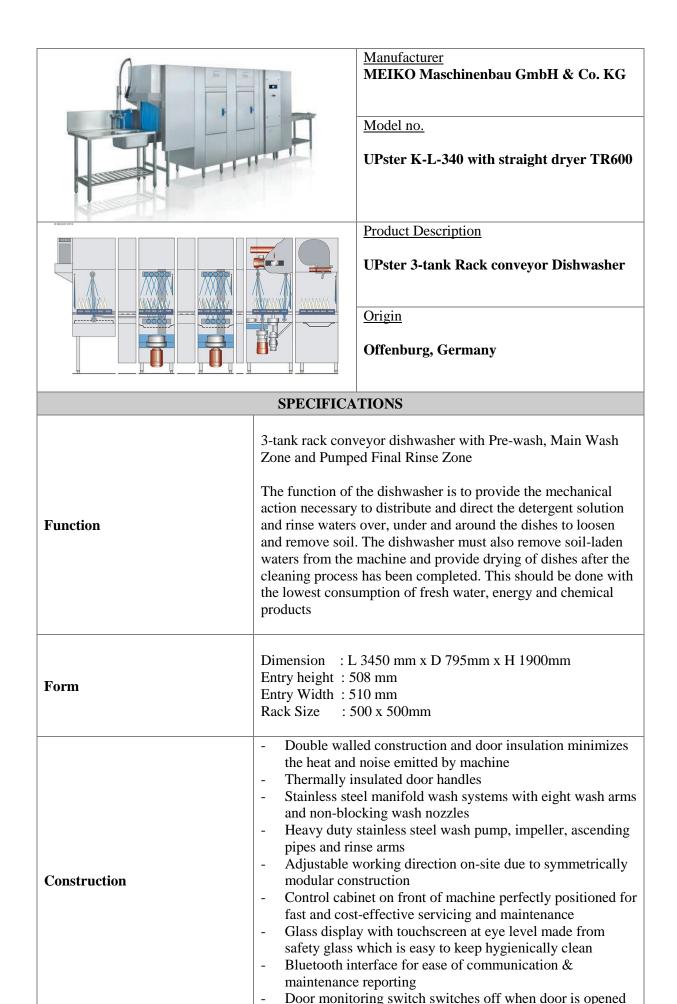

ensuring safe operation

|                           | - Fresh water isolation device to prevent backflow pollution to water main                                                                                                                                                                                                                                                                                                                                                                                                  |
|---------------------------|------------------------------------------------------------------------------------------------------------------------------------------------------------------------------------------------------------------------------------------------------------