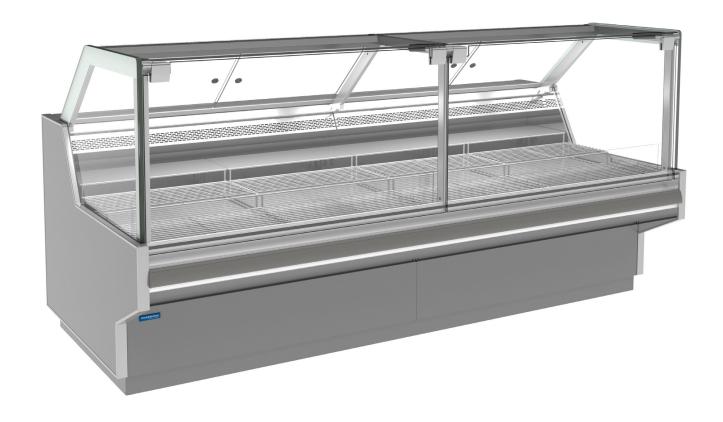

# VLL726BL

SERVICED DELI DISPLAY CABINET

ENHANCED ENERGY EFFICIENCY & VERSATILITY

#### **PRODUCT BENEFITS**

- Ergonomic design for easy access
- Optimised display with LED lighting
- Low product dehydration
- Low Total Energy Consumption (TEC)
- Longer merchandise shelf life
- Product temperature compliance
- Simple to install and maintain

# STANDARD FEATURES

- Full stainless steel interior
- Stainless steel deck pan
- Stainless steel rear exterior panels
- Powder coated front exterior panels
- Full front with non adjustable base
- Flat front glass
- Single row of 3000K canopy light
- Kickplate
- Rubber bumper
- Protected evaporator assembly fitted with valve
- Digital thermometer display fitted
- Draw wire in conduit for air probe