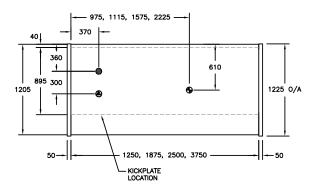

# **AVAILABLE LENGTHS**

**Excluding Ends:** 1250, 1875, 2500, 3750

TEMPERATURE CLASS 3M1