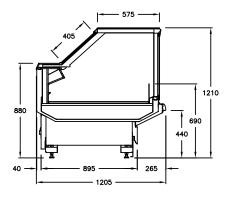

nless steel rear exterior panels
- Powder coated front exterior panels
- Full front with non adjustable base
- Flat front glass
- Single row of 3000K canopy light
- Kickplate
- Rubber bumper
- Protected evaporator assembly fitted with valve
- Digital thermometer display fitted
- Draw wire in conduit for air probe

#### **CUSTOMISATIONS**

#### **Accessories**

- Stainless steel wired angled rack
- Stainless steel wired stepped rack
- Scale stand kit
- Glove dispenser
- Paper dispenser
- Fold down shelf
- Bag roll holder kit
- Pedestal base

# Lighting

- Premium lighting available

# Ends

- Solid mirror ends
- Glass view end
- Common end
- Acrylic full height system divider

#### **Bumper**

- Stainless steel rail wood bumper

#### Other

- Technology solutions
- Electronic shelf labels





# **AVAILABLE LENGTHS**

**Excluding Ends:** 1250, 1875, 2500, 3750

TEMPERATURE CLASS 3M1

### **AVAILABLE DEPTHS**

V Series Deli: 1205 D Series Deli: 1090



# **AVAILABLE COLOURS**



# Additional Information

All Dimensions shown in Millimetres (mm) unless otherwise stated. Dimensions and features are subject to change. Please obtain current technical information prior to order confirmation.

**NOTE:** We reserve the right to change or revise specifications and product design in connection with any feature of our products. Such changes do not entitle the buyer to corresponding changes, improvements, additions or replacements for equipment previously sold or Shipped.



© 2020 Hussmann Corporation - Version - V.1.0



66 Glendenning Road Glendenning, NSW 2761 Australia

**ph.** +61